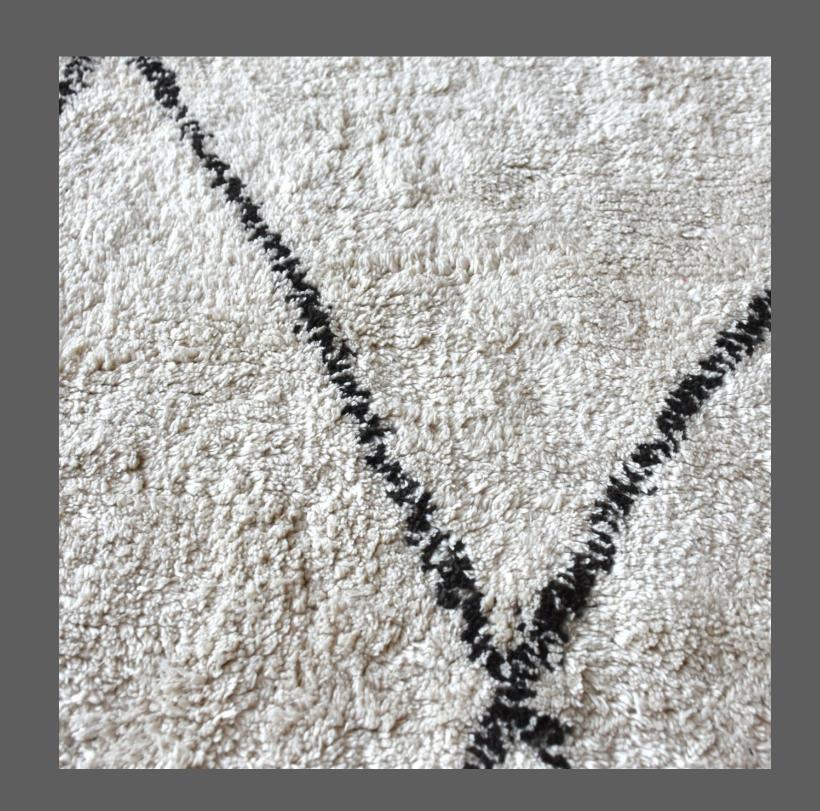

### Tufted Rug Ivory & Charcoal GeoPattern £220

A striking linear design, emboldened by the charcoal tones through ivory, our geo rug is a modern classic. The rug is lovely for its soft hand feel, made by table tufted technique in 100% cotton yarn.

WEIGHT: 6.84 kg
DIMENSIONS: 160 x 230 x 1 ( WxDxH cm )
BASE MATERIAL: Cotton
COLOUR: Cream