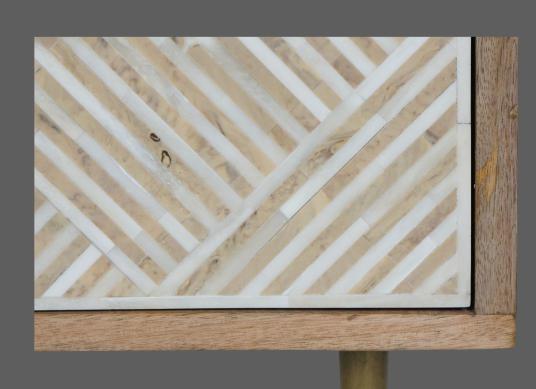

#### Bone 2 drawer bedside table £580

Sustainable Mango wood frames encase ethically sourced bone in a calm ivory colour palette with aged gold metal handles and legs. Bone inlay is expertly applied to panels in a geometric formation, and paired with a complimentary toned soft grey resin. This 2 drawer cabinet is perfect as a sofa end table or as a bedside.

WEIGHT: 14.34 kg

DIMENSIONS:50 x 35 x 50 (WxDxH cm)
BASE MATERIAL: Mango Wood

COLOUR: Natural

TEXTURE/FINISH: Natural Mango

SELF ASSEMBLY: Yes