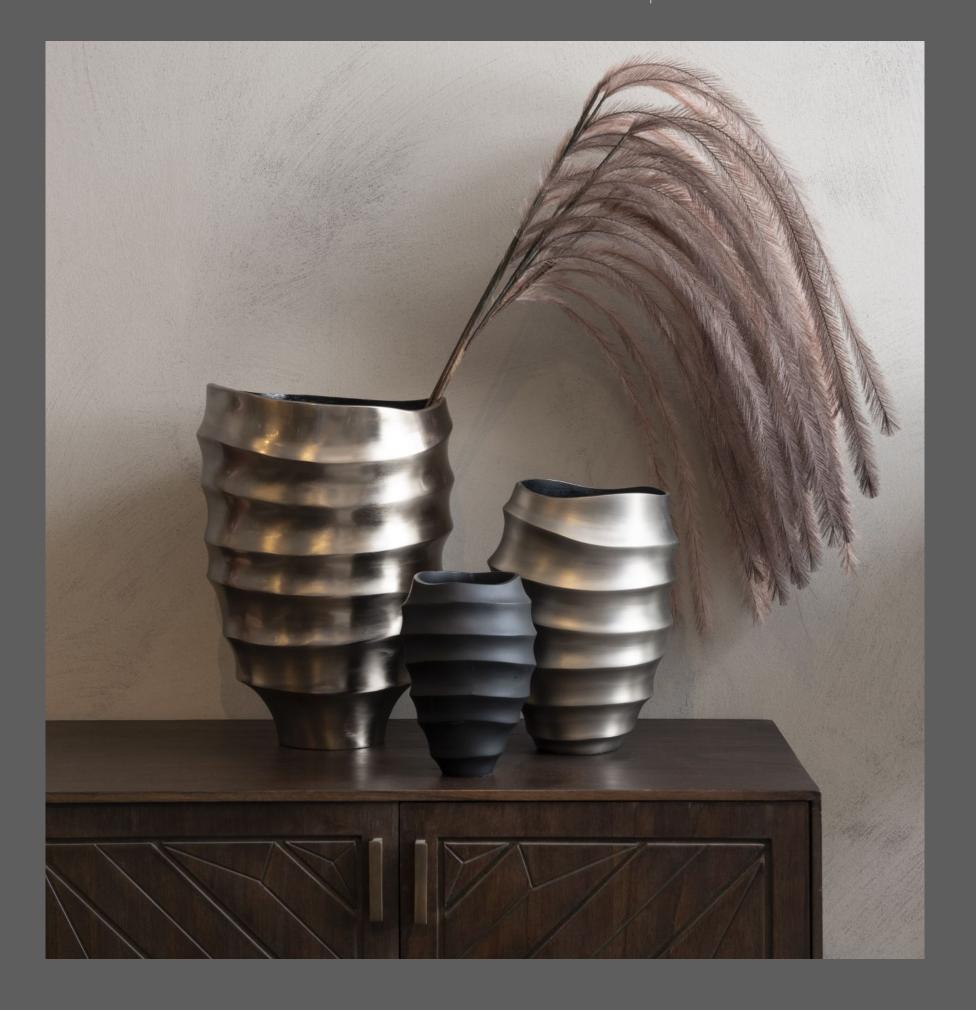

WEIGHT: 16 kg
DIMENSIONS: 100 x 100 x 2 ( WxDxH cm )
TEXTURE/FINISH: Black

Antique Nickel Vase £90

This organic contour vase pairs a natural shape with a prestigious nickel antique finish for lasting appeal in any room.

WEIGHT: 2.2 kg
DIMENSIONS: 22 x 22 x 29 ( WxDxH cm )
BASE MATERIAL: Aluminium
COLOUR: Nickel
TEXTURE/FINISH: Antique

## Feather grass brown £17 p/stem 140cm

This beautiful artificial Feather Grass is the perfect addition to a decorative vessel. This Feather Grass is made in a warm brown and is beautifully suited to vases made in organic materials and finishes, such as ceramics and glass in soft natural colours.

An effortless way to add softness and texture, they can be styled alone, for a contemporary look, or alongside other stems for a more dramatic look. Each branch can be manipulated to change the shape of the stem.