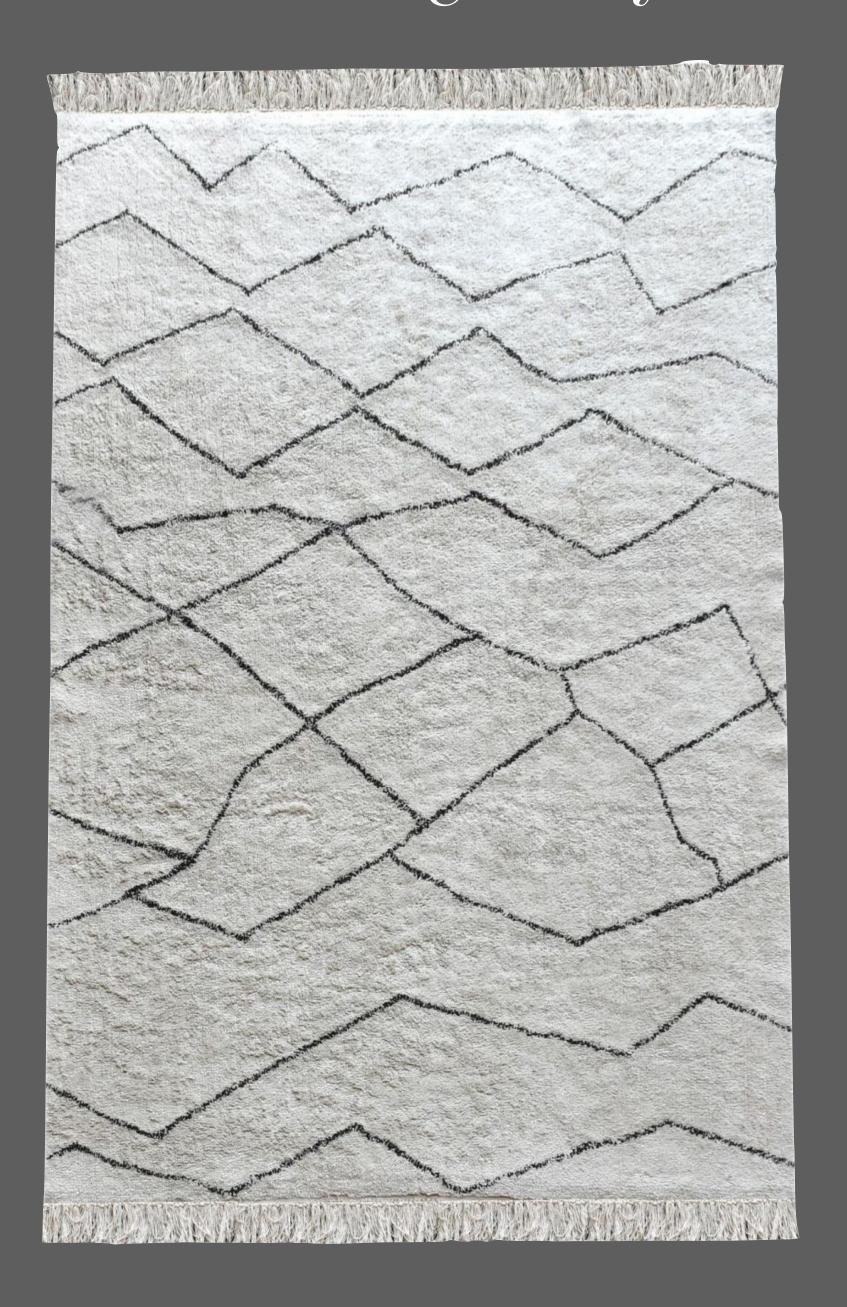

### Tufted Rug Ivory & Charcoal GeoPattern £220

A striking linear design, emboldened by the charcoal tones through ivory, our geo rug is a modern classic. The rug is lovely for its soft hand feel, made by table tufted technique in 100% cotton yarn.

WEIGHT: 6.84 kg
DIMENSIONS: 160 x 230 x 1 ( WxDxH cm )
BASE MATERIAL: Cotton
COLOUR: Cream