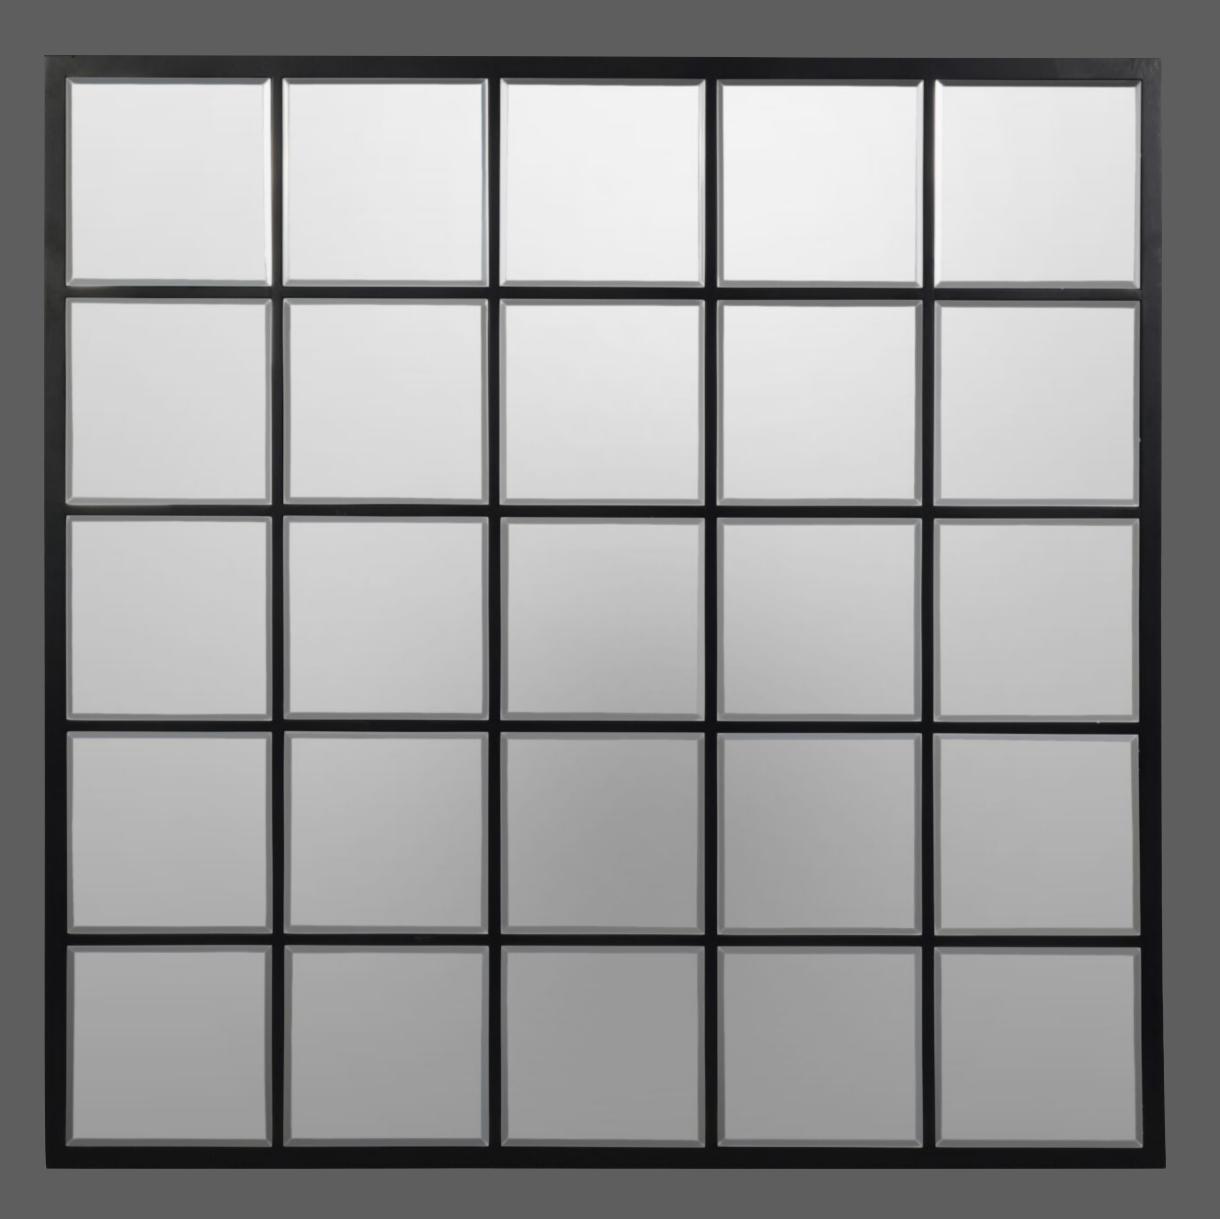

#### Panelled mirror £350

This mirror draws its inspiration from the classic window pane. Featuring a statement black hand-painted frame that surrounds the twenty-five inner mirrored squares, this mirror is perfect for creating the illusion of more light in your home.

WEIGHT: 16 kg
DIMENSIONS: 100 x 100 x 2 ( WxDxH cm )
TEXTURE/FINISH: Black

Antique Nickel Vase £90

This organic contour vase pairs a natural shape with a prestigious nickel antique finish for lasting appeal in any room.