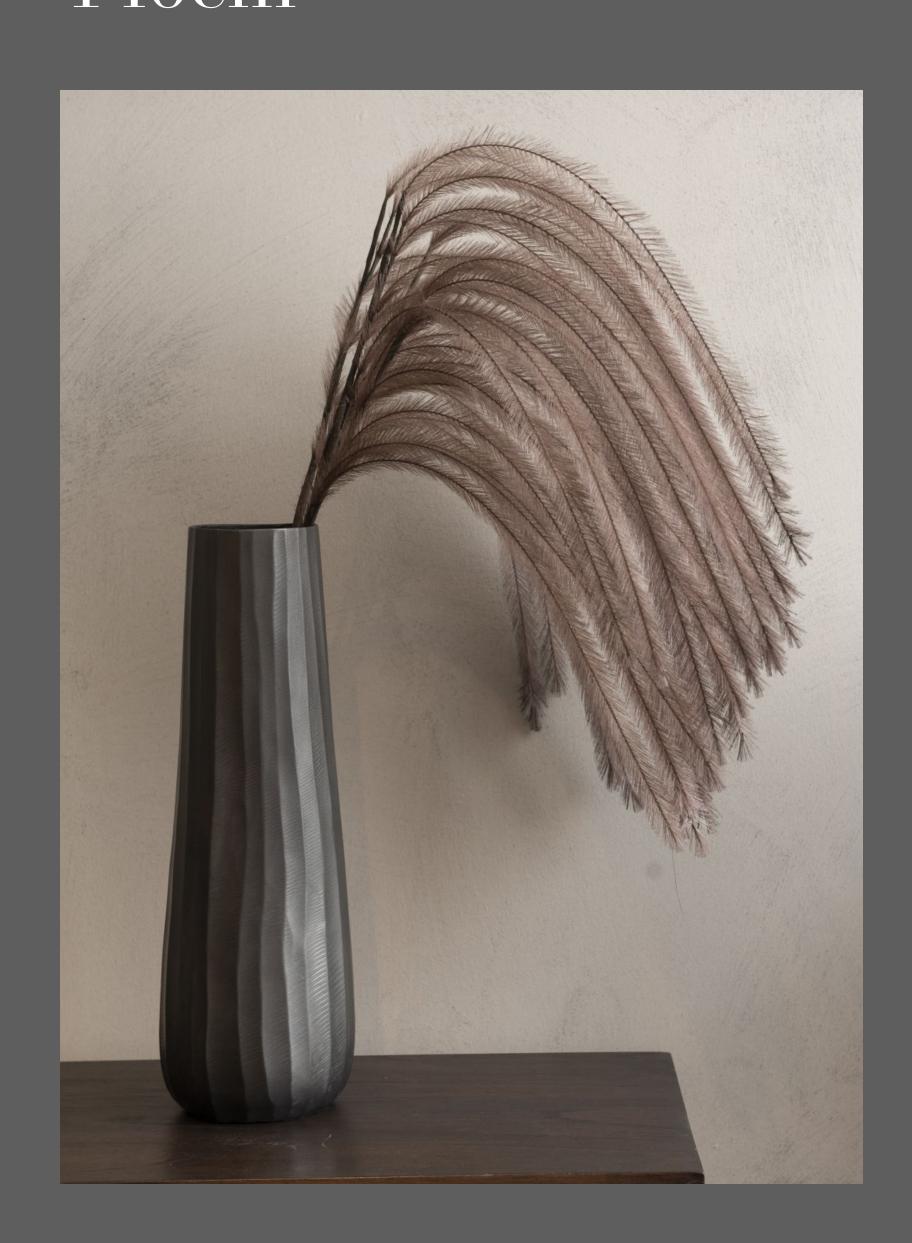

## Feather grass brown £17 p/stem 140cm

This beautiful artificial Feather Grass is the perfect addition to a decorative vessel. This Feather Grass is made in a warm brown and is beautifully suited to vases made in organic materials and finishes, such as ceramics and glass in soft natural colours.

An effortless way to add softness and texture, they can be styled alone, for a contemporary look, or alongside other stems for a more dramatic look. Each branch can be manipulated to change the shape of the stem.

WEIGHT:0.069 kg DIMENSIONS:40 x 3 x 140 ( WxDxH cm )