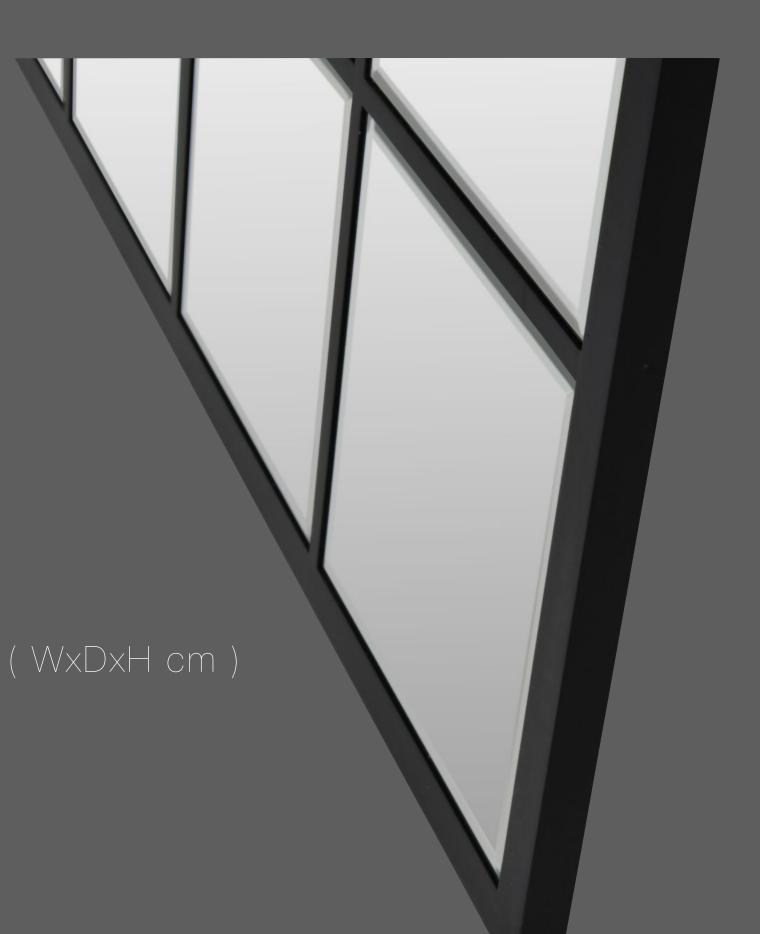

#### Panelled mirror £350

This mirror draws its inspiration from the classic window pane. Featuring a statement black hand-painted frame that surrounds the twenty-five inner mirrored squares, this mirror is perfect for creating the illusion of more light in your home.

WEIGHT: 16 kg
DIMENSIONS: 100 x 100 x 2 ( WxDxH cm )
TEXTURE/FINISH: Black

Antique Nickel Vase £90

This organic contour vase pairs a natural shape with a prestigious nickel antique finish for lasting appeal in any room.