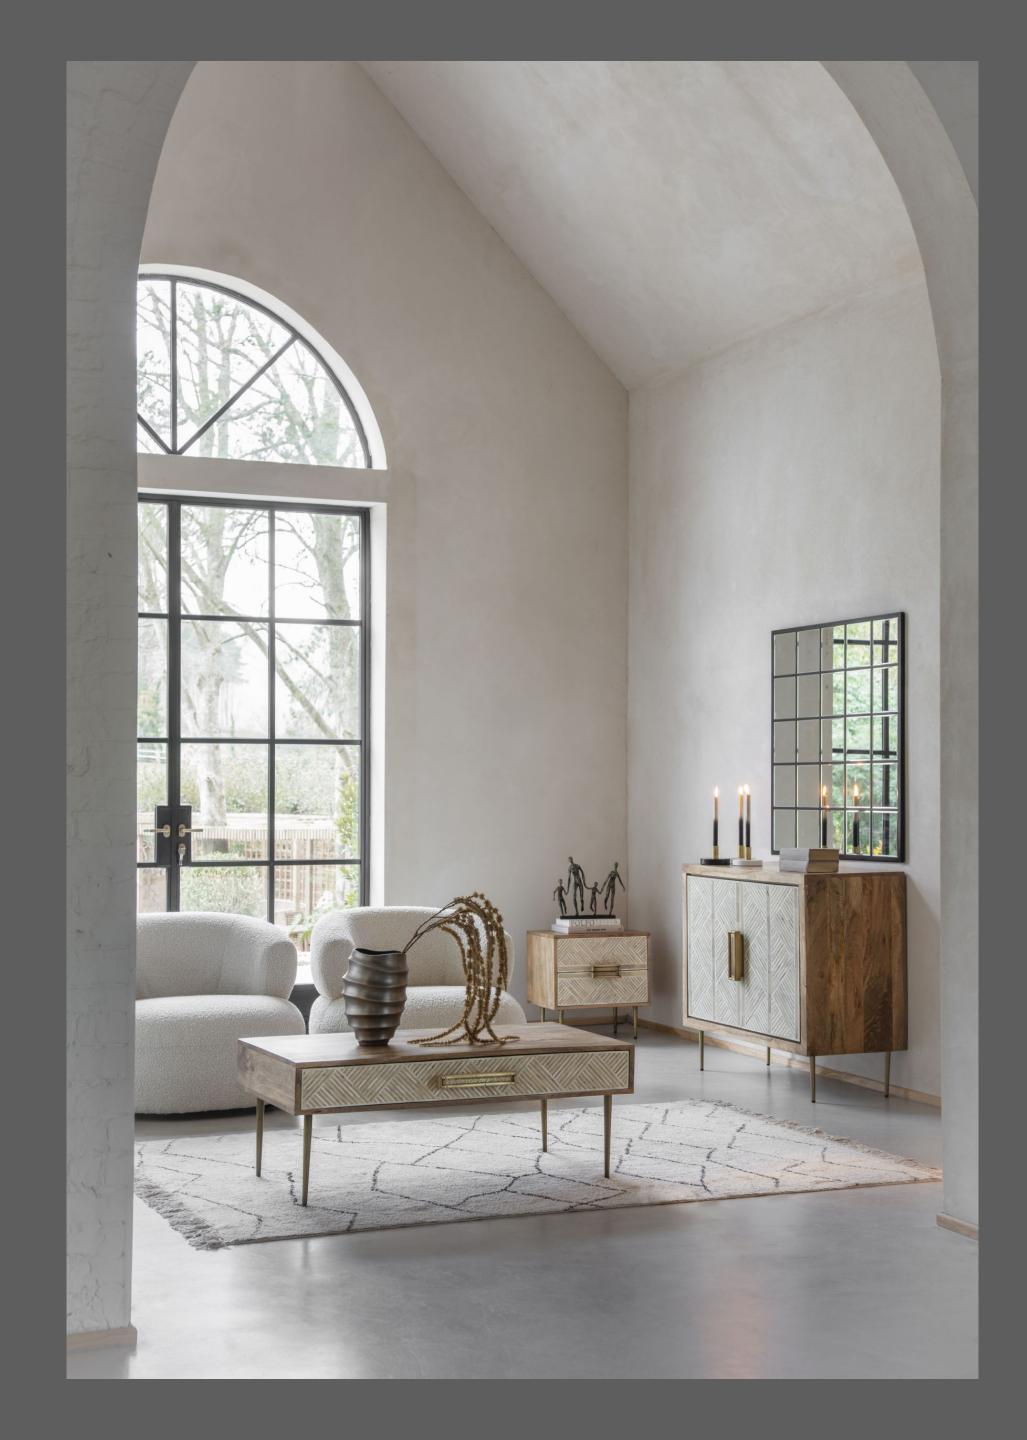

# Organic Modern Look 1

Sink into this occasional chair and experience comfort like no other thanks to its soft boucle fabric upholstery in an ivory finish. A contemporary interiors favourite.

WEIGHT: 19 kg DIMENSIONS: 85 x 83 x 74 (WxDxH cm)

#### Bone 2 drawer bedside table £580

Sustainable Mango wood frames encase ethically sourced bone in a calm ivory colour palette with aged gold metal handles and legs. Bone inlay is expertly applied to panels in a geometric formation, and paired with a complimentary toned soft grey resin. This 2 drawer cabinet is perfect as a sofa end table or as a bedside.

### Tufted Rug Ivory & Charcoal GeoPattern £220

A striking linear design, emboldened by the charcoal tones through ivory, our geo rug is a modern classic. The rug is lovely for its soft hand feel, made by table tufted technique in 100% cotton yarn.

#### Panelled mirror £350

This mirror draws its inspiration from the classic window pane. Featuring a statement black hand-painted frame that surrounds the twenty-five inner mirrored squares, this mirror is perfect for creating the illusion of more light in your home.