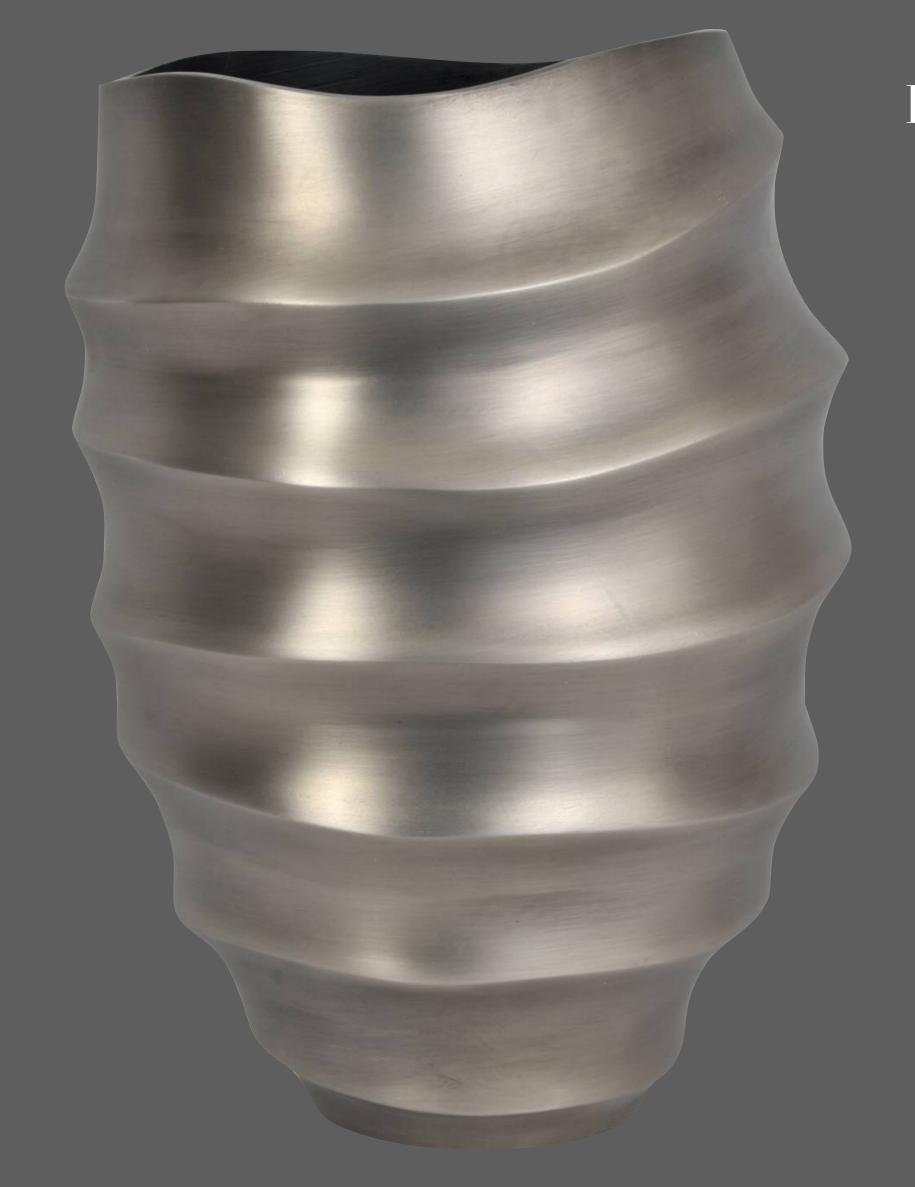

WEIGHT: 16 kg
DIMENSIONS: 100 x 100 x 2 ( WxDxH cm )
TEXTURE/FINISH: Black

Antique Nickel Vase £90

This organic contour vase pairs a natural shape with a prestigious nickel antique finish for lasting appeal in any room.

WEIGHT: 2.2 kg
DIMENSIONS: 22 x 22 x 29 ( WxDxH cm )
BASE MATERIAL: Aluminium
COLOUR: Nickel
TEXTURE/FINISH: Antique