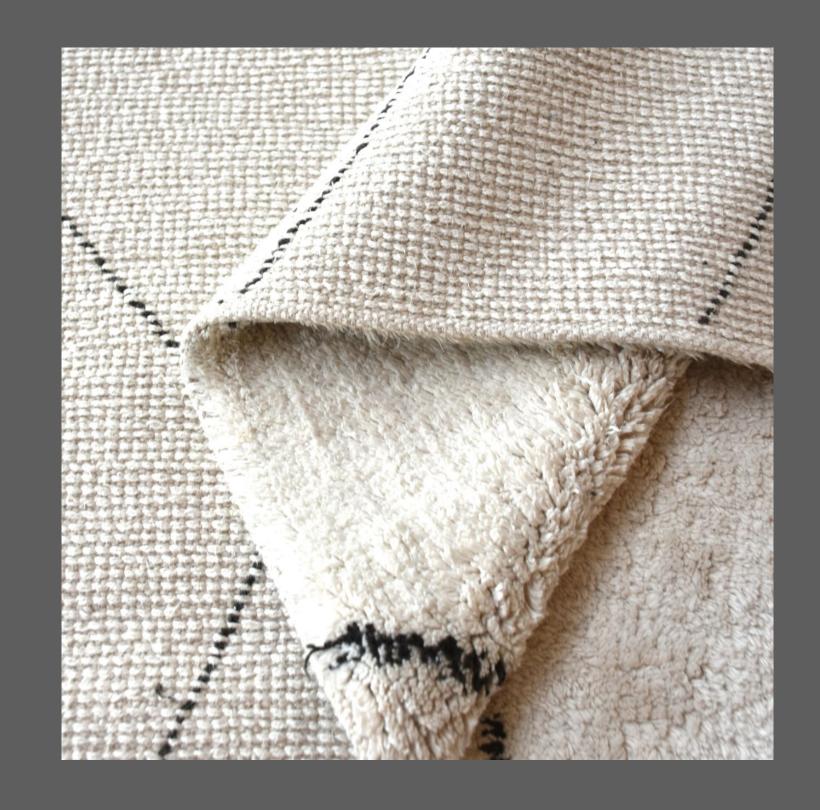

### Tufted Rug Ivory & Charcoal GeoPattern £220

A striking linear design, emboldened by the charcoal tones through ivory, our geo rug is a modern classic. The rug is lovely for its soft hand feel, made by table tufted technique in 100% cotton yarn.

WEIGHT: 6.84 kg
DIMENSIONS: 160 x 230 x 1 ( WxDxH cm )
BASE MATERIAL: Cotton
COLOUR: Cream