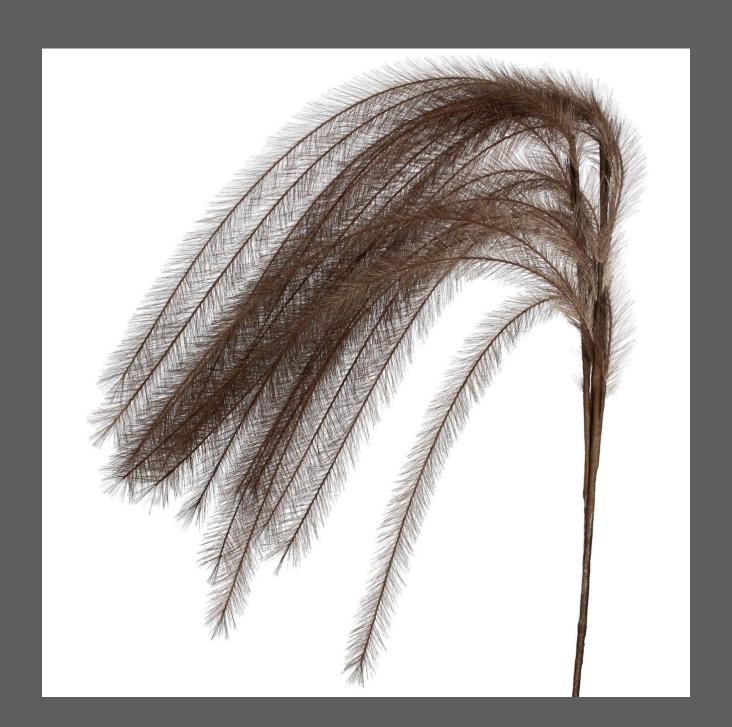

## Feather grass brown £17 p/stem 140cm

This beautiful artificial Feather Grass is the perfect addition to a decorative vessel. This Feather Grass is made in a warm brown and is beautifully suited to vases made in organic materials and finishes, such as ceramics and glass in soft natural colours.

An effortless way to add softness and texture, they can be styled alone, for a contemporary look, or alongside other stems for a more dramatic look. Each branch can be manipulated to change the shape of the stem.

WEIGHT:0.069 kg DIMENSIONS:40 x 3 x 140 ( WxDxH cm )