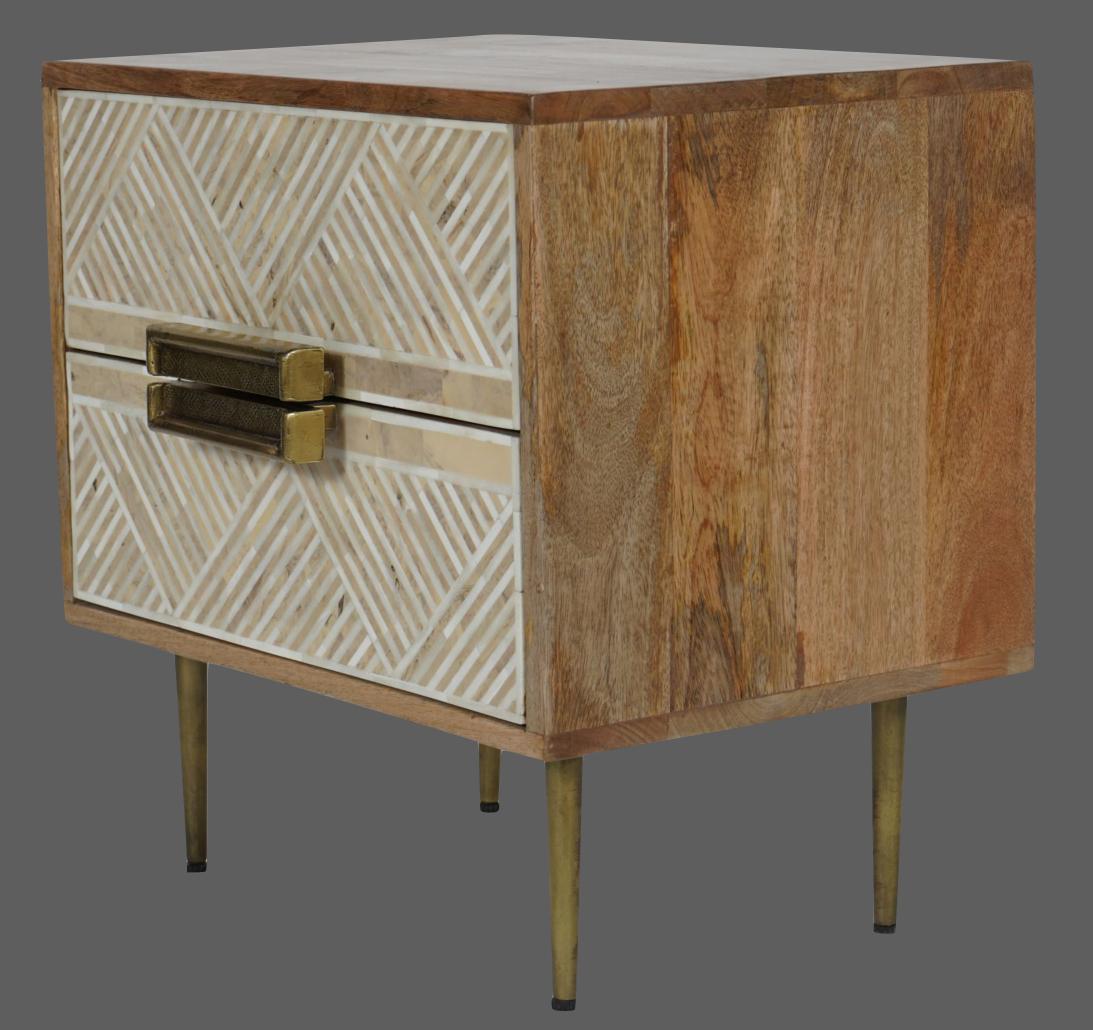

#### Bone 2 drawer bedside table £580

Sustainable Mango wood frames encase ethically sourced bone in a calm ivory colour palette with aged gold metal handles and legs. Bone inlay is expertly applied to panels in a geometric formation, and paired with a complimentary toned soft grey resin. This 2 drawer cabinet is perfect as a sofa end table or as a bedside.

WEIGHT: 14.34 kg

DIMENSIONS:50 x 35 x 50 (WxDxH cm)
BASE MATERIAL: Mango Wood

COLOUR: Natural

TEXTURE/FINISH: Natural Mango

SELF ASSEMBLY: Yes