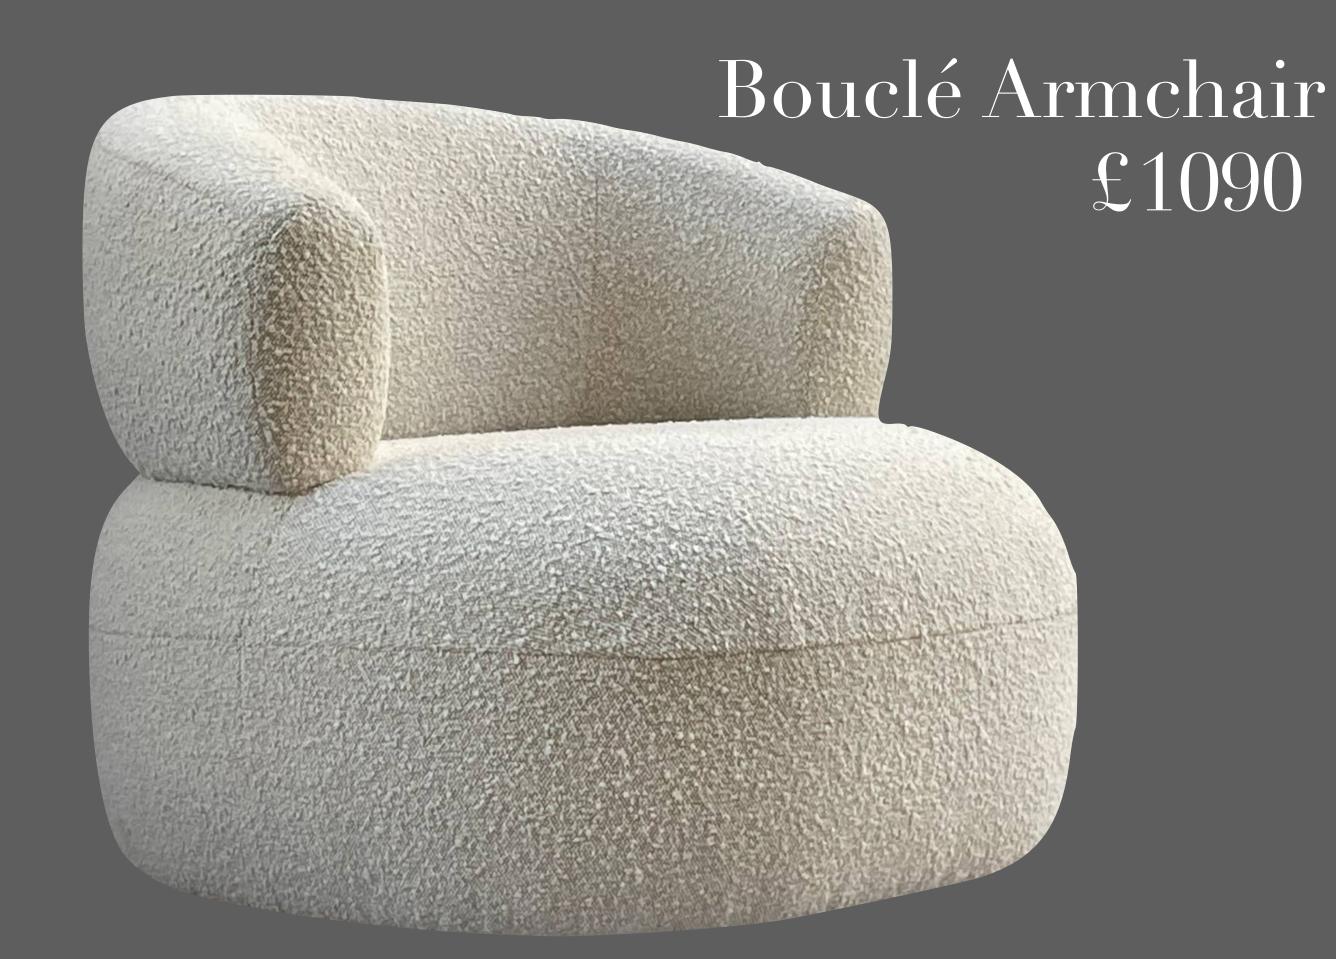

# Organic Modern Look 1

Sink into this occasional chair and experience comfort like no other thanks to its soft boucle fabric upholstery in an ivory finish. A contemporary interiors favourite.

WEIGHT: 19 kg DIMENSIONS: 85 x 83 x 74 (WxDxH cm)

BASE MATERIAL: Polyester

COLOUR: Cream TEXTURE/FINISH: Boucle