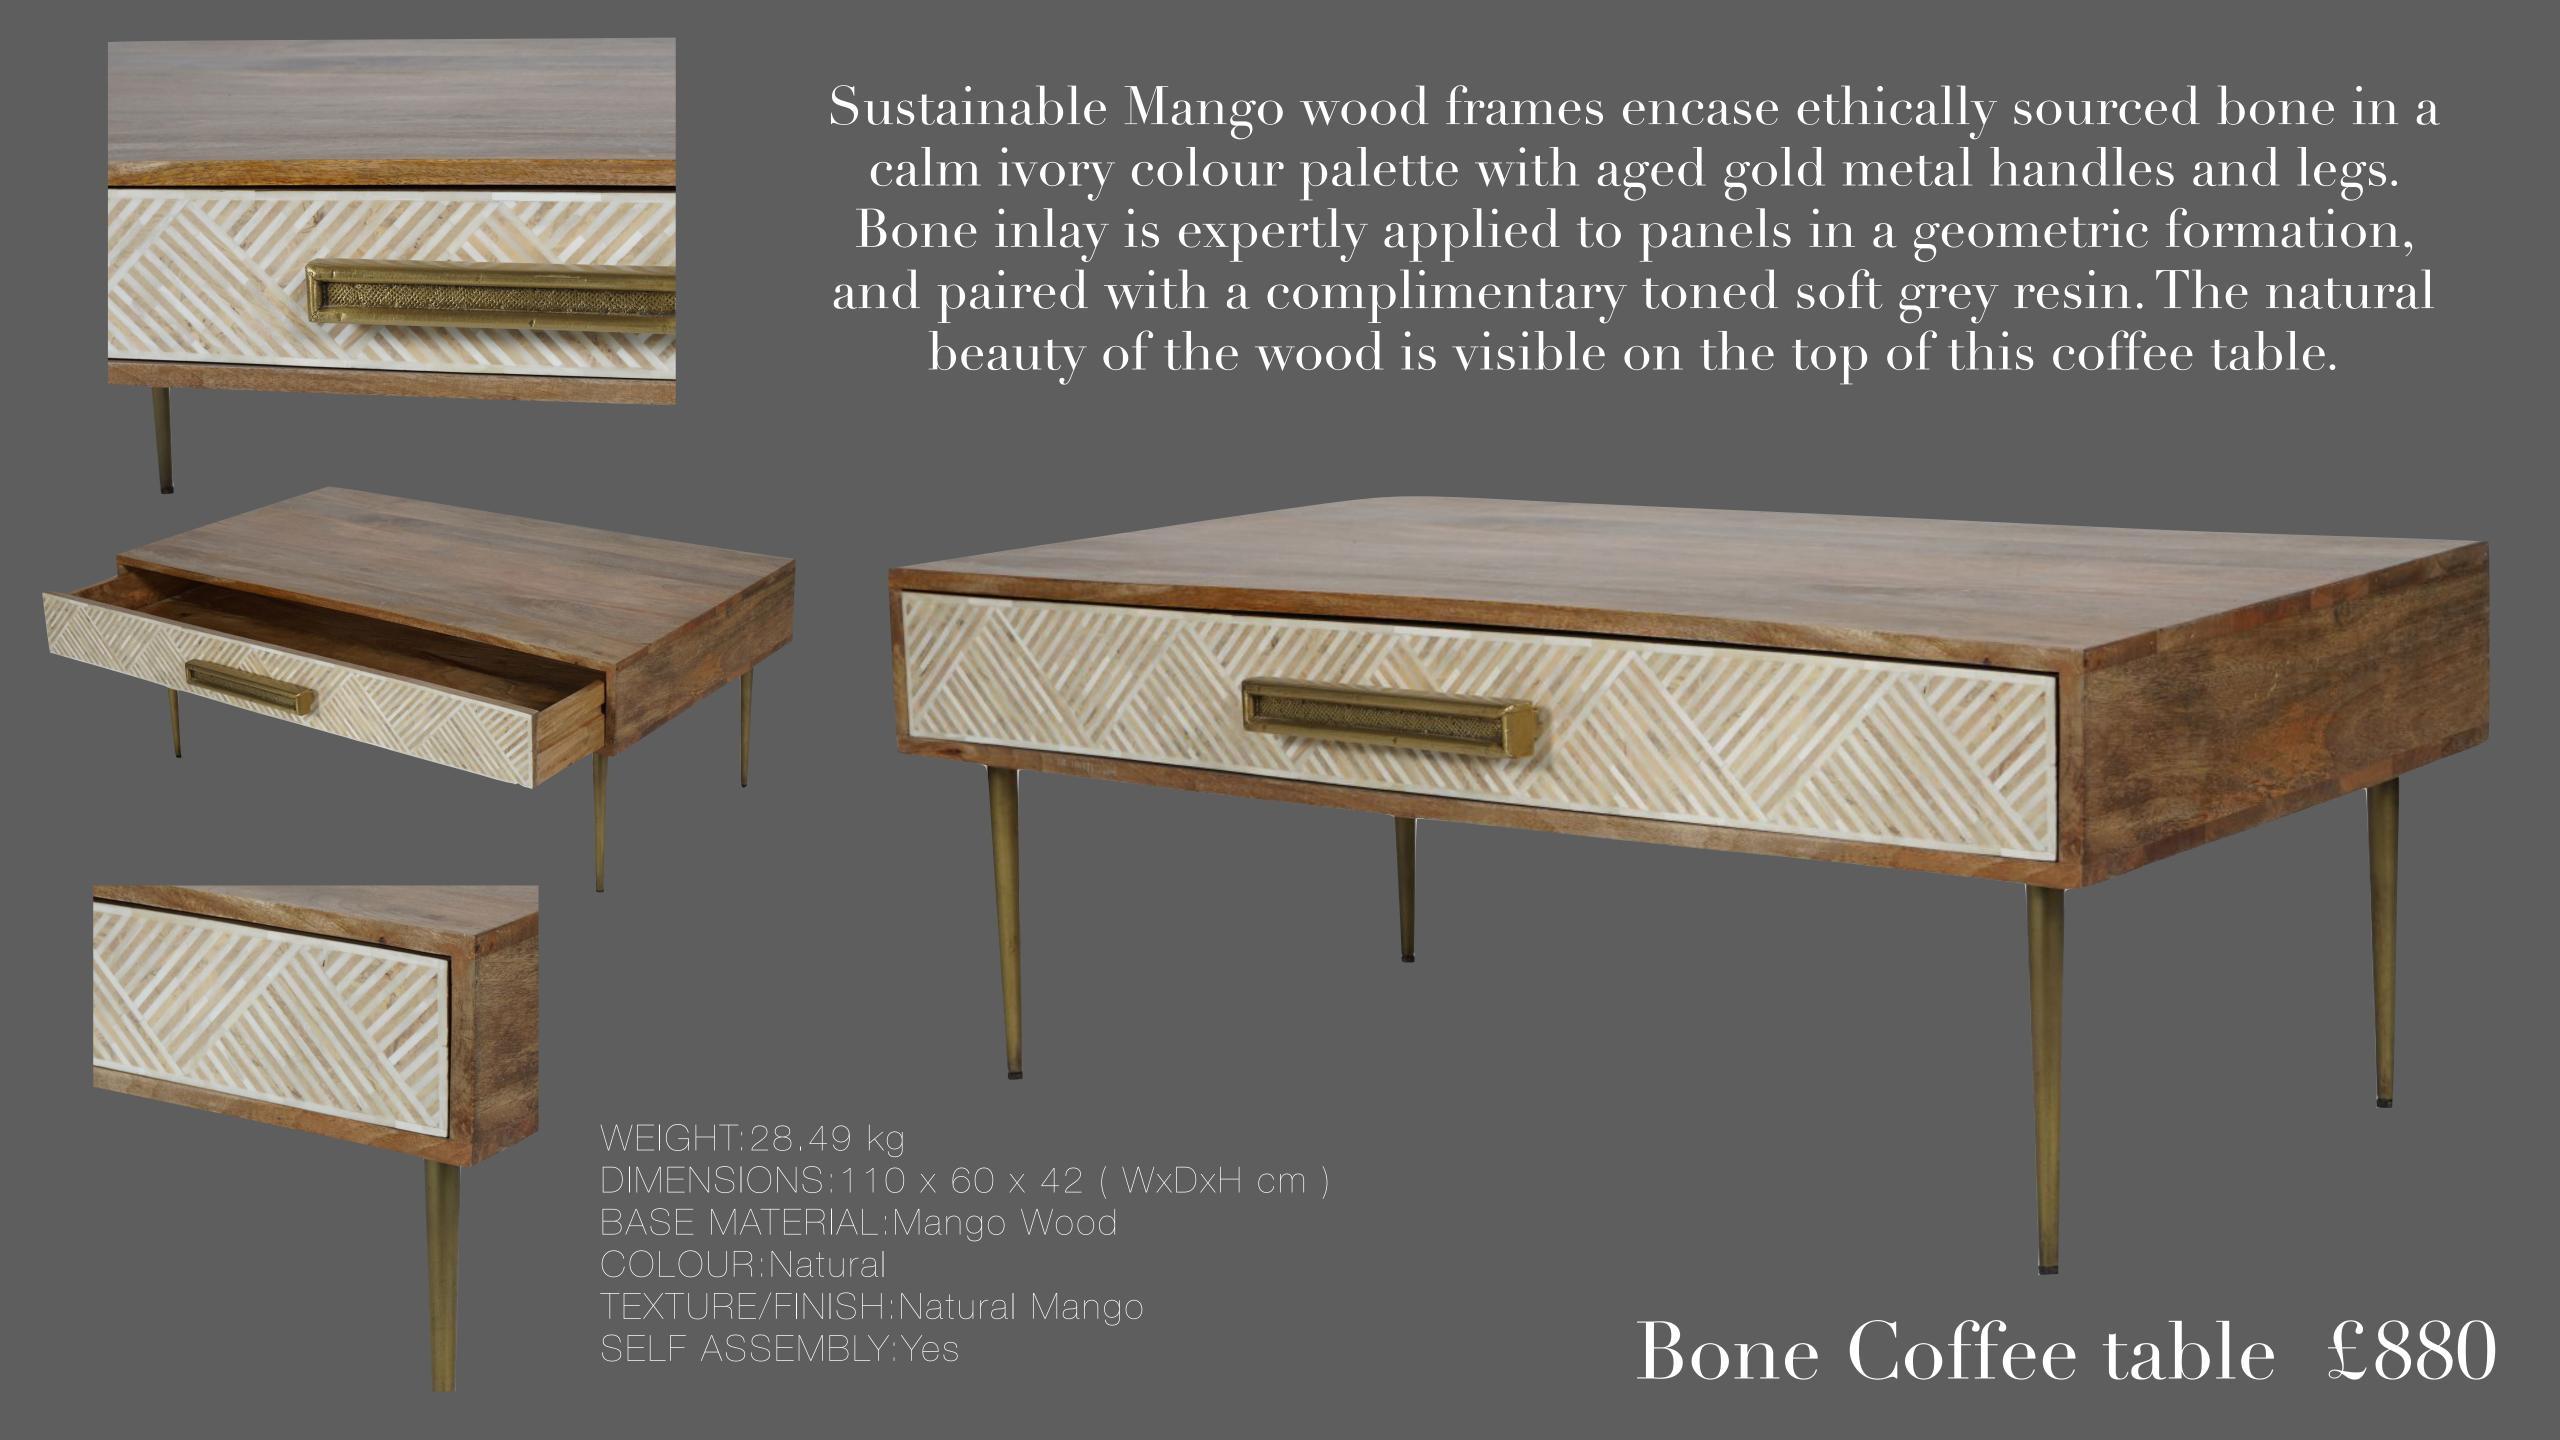

#### Bone 2 drawer bedside table £580

Sustainable Mango wood frames encase ethically sourced bone in a calm ivory colour palette with aged gold metal handles and legs. Bone inlay is expertly applied to panels in a geometric formation, and paired with a complimentary toned soft grey resin. This 2 drawer cabinet is perfect as a sofa end table or as a bedside.

WEIGHT: 14.34 kg

DIMENSIONS:50 x 35 x 50 (WxDxH cm)
BASE MATERIAL: Mango Wood

COLOUR: Natural

TEXTURE/FINISH: Natural Mango

SELF ASSEMBLY: Yes