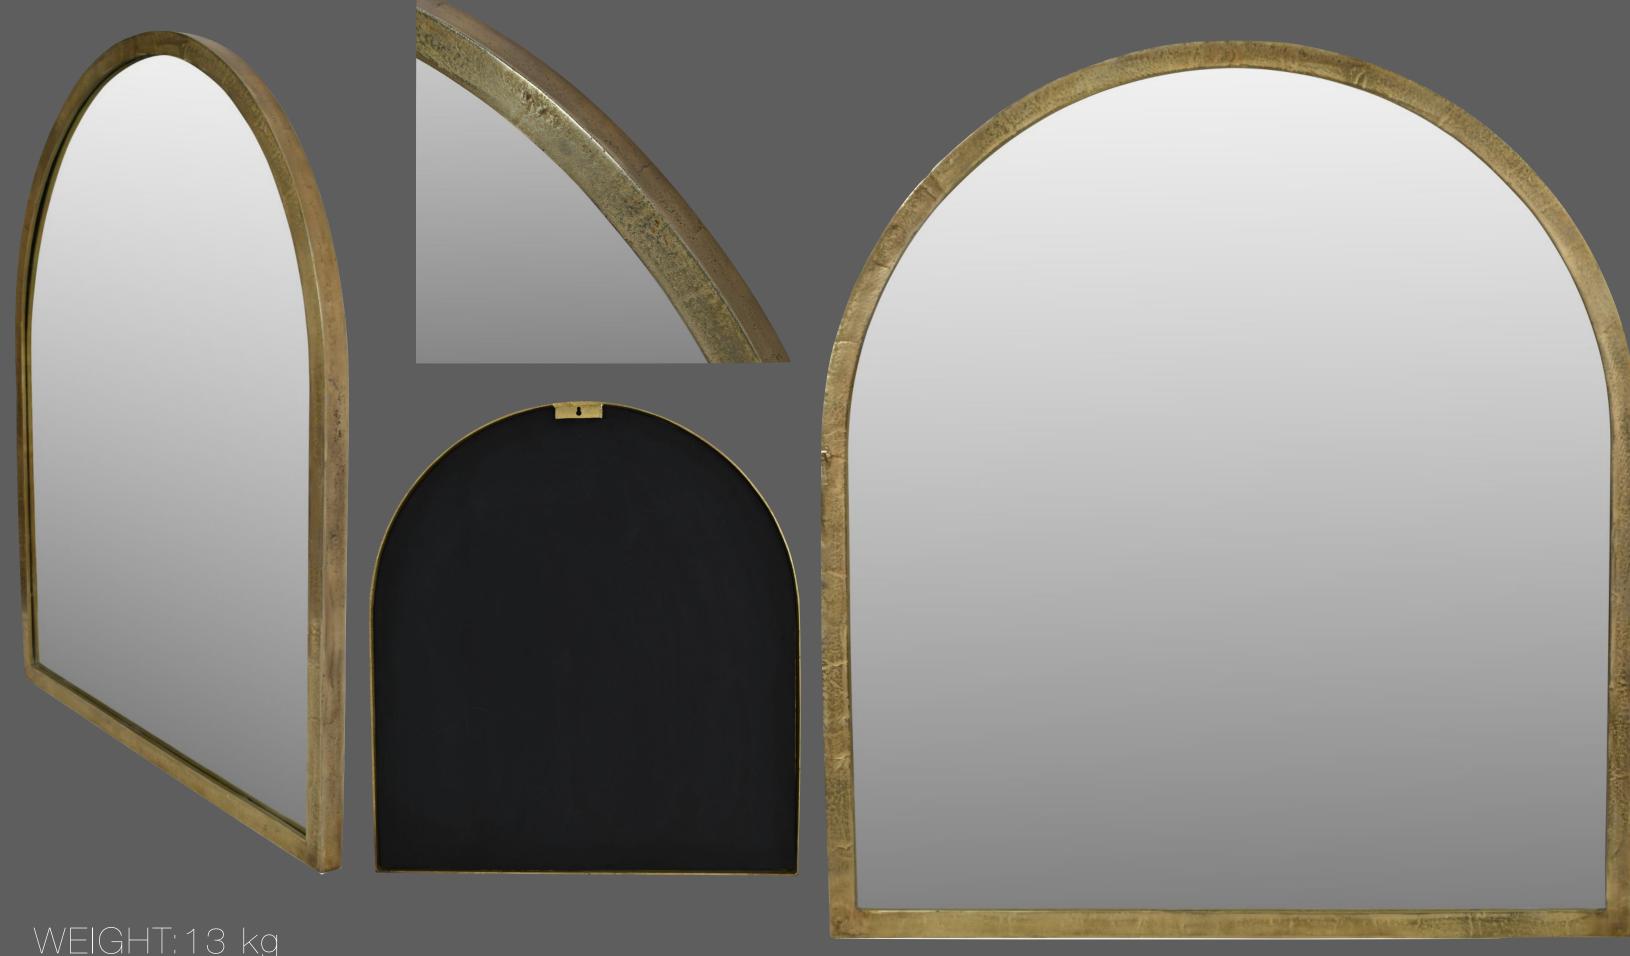

## Large arched brass mirror £375

This arched mirror is beautifully handcrafted in India using traditional methods; each piece is cast in sand, ensuring natural organic variations from piece to piece, which are intrinsic to the design of this product. It is finished in a brass colour. Available in two sizes, this larger mirror measures 101cm tall and 91cm wide, and it can be safely hung on a keyhole on the back of the frame. Wall fixings are not included.

WEIGHT: 4.5 kg
DIMENSIONS: 46 x 3 x 60 (WxDxH cm)
TEXTURE/FINISH: Antiqued brass

Large & small arched mirrors