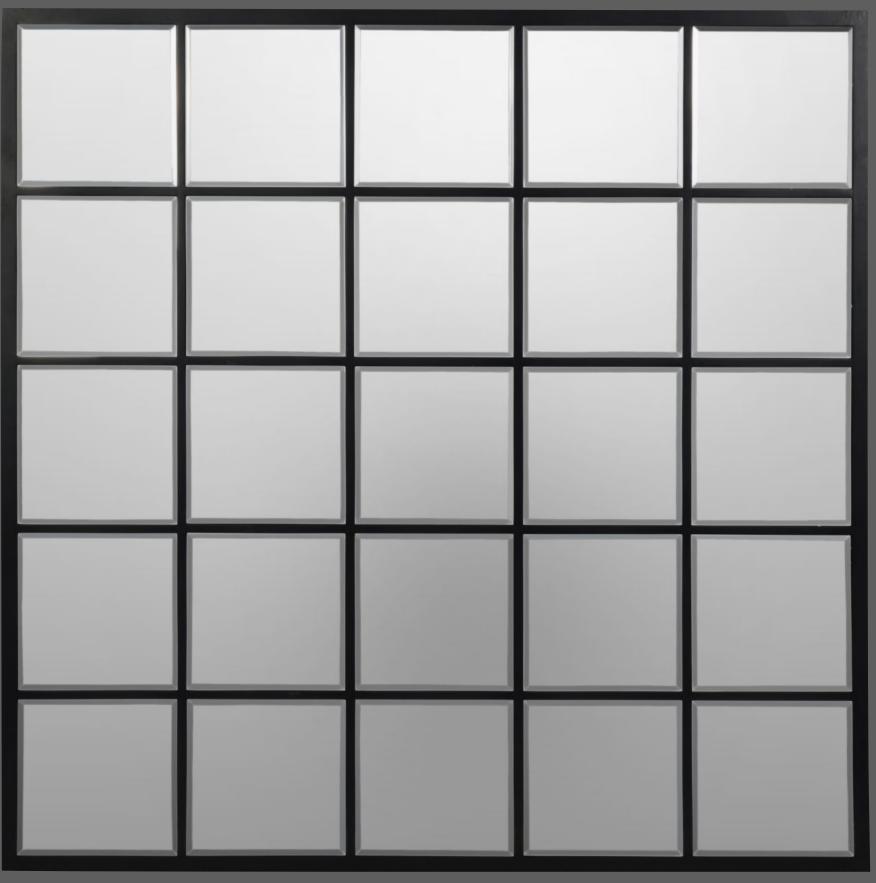

# Square Panelled mirror £350

This square mirror draws its inspiration from the classic window pane. Featuring a statement black hand-painted frame that surrounds the twenty-five inner bevelled mirrored squares, this mirror is perfect for creating the illusion of more light in your home.

WEIGHT: 16 kg
DIMENSIONS: 100 x 100 x 2 ( WxDxH cm )
TEXTURE/FINISH: Black

WEIGHT: 32.3 kg DIMENSIONS: 100 x 3.5 x 180 (WxDxH cm) BASE MATERIAL: Glass COLOUR: Gold TEXTURE/FINISH: Antiqued and Bevelled