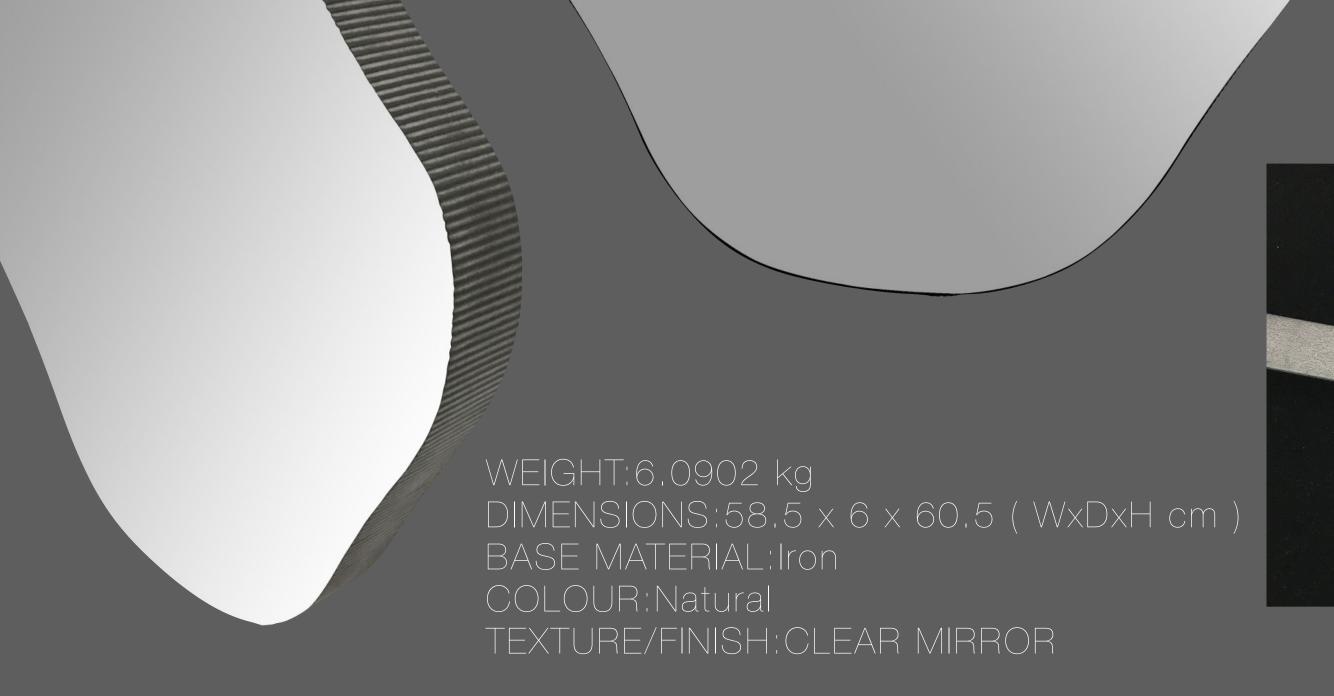

# Organic framed metal mirros Small £250

Take inspiration from nature. This small Organic Metal Framed Mirror with an Oak Wood Finish measures 59x61cm and takes its shape from the great outdoors. A beautiful naturalistic addition to your home and suitable for almost any room due to its smaller size. Also available in an aged champagne finish and in two other sizes.