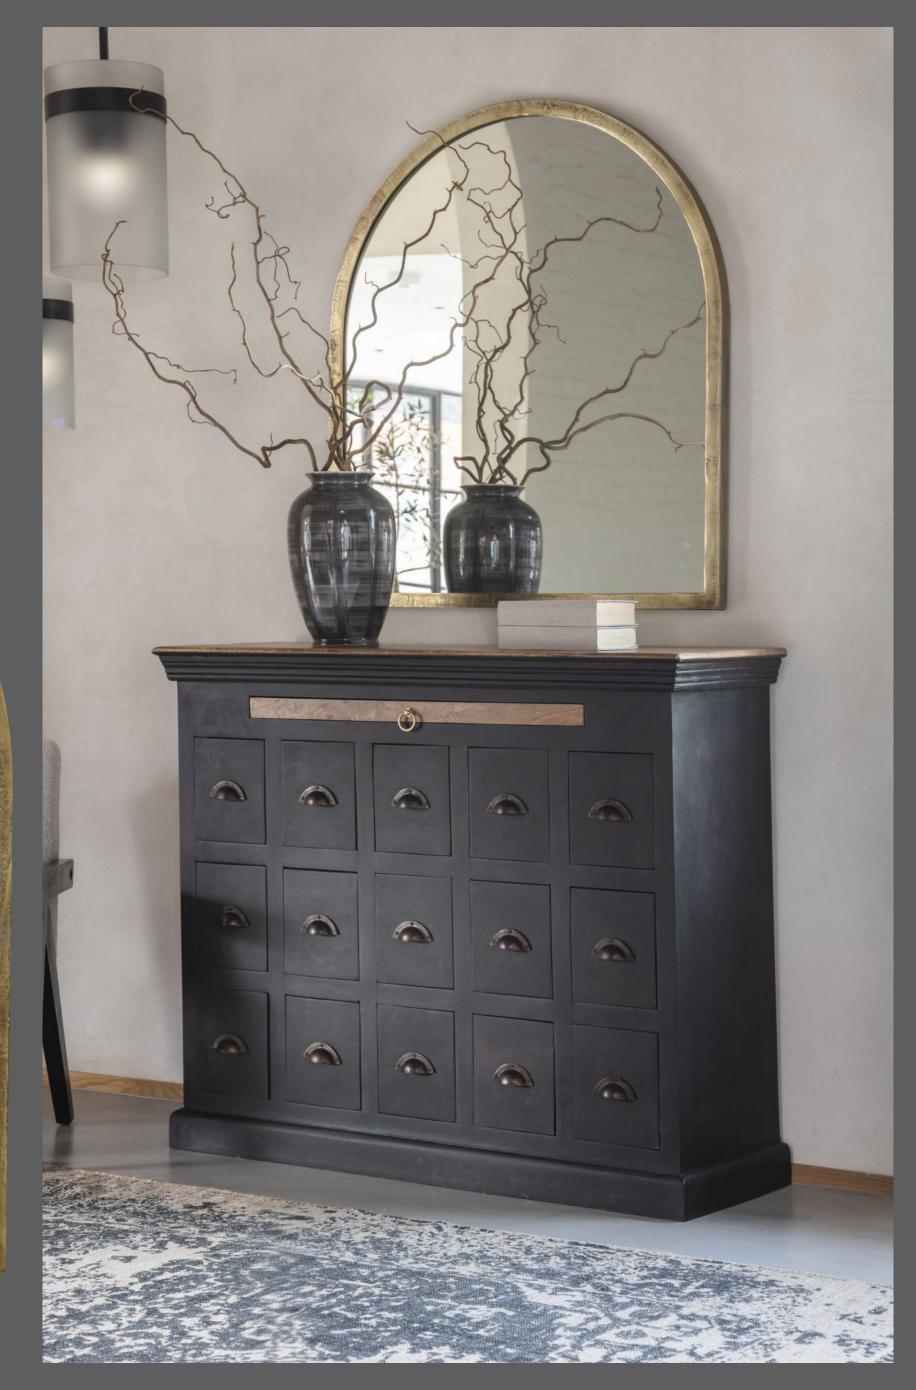

## Large arched brass mirror £375

This arched mirror is beautifully handcrafted in India using traditional methods; each piece is cast in sand, ensuring natural organic variations from piece to piece, which are intrinsic to the design of this product. It is finished in a brass colour. Available in two sizes, this larger mirror measures 101cm tall and 91cm wide, and it can be safely hung on a keyhole on the back of the frame. Wall fixings are not included.