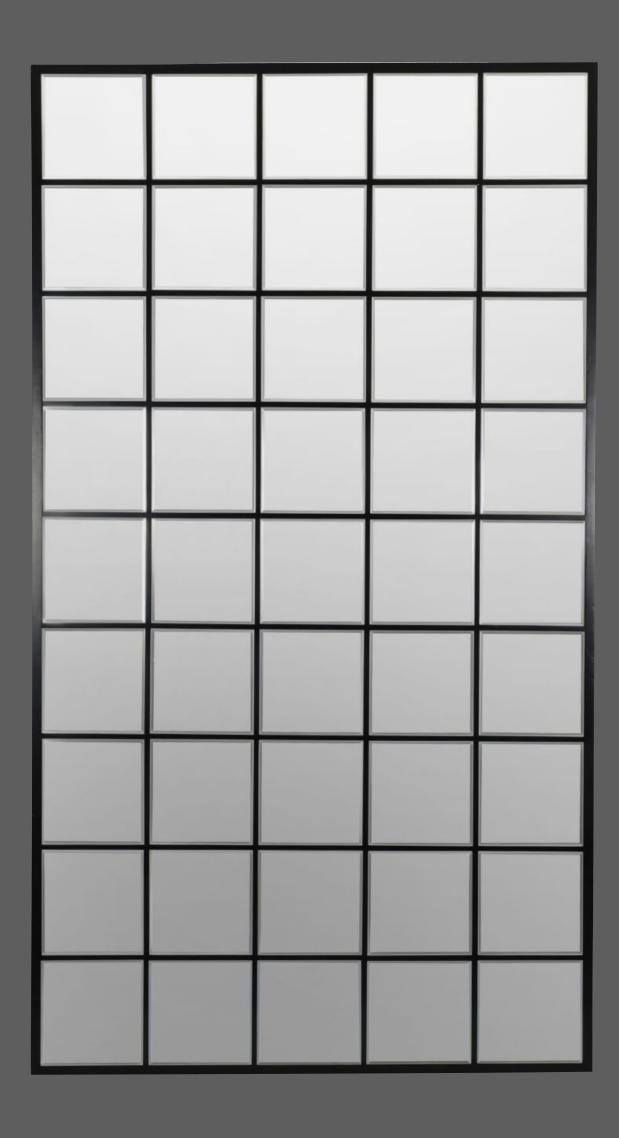

# Square Panelled mirror £350

This square mirror draws its inspiration from the classic window pane. Featuring a statement black hand-painted frame that surrounds the twenty-five inner bevelled mirrored squares, this mirror is perfect for creating the illusion of more light in your home.

WEIGHT: 16 kg
DIMENSIONS: 100 x 100 x 2 ( WxDxH cm )
TEXTURE/FINISH: Black

WEIGHT: 32.3 kg DIMENSIONS: 100 x 3.5 x 180 (WxDxH cm) BASE MATERIAL: Glass COLOUR: Gold TEXTURE/FINISH: Antiqued and Bevelled