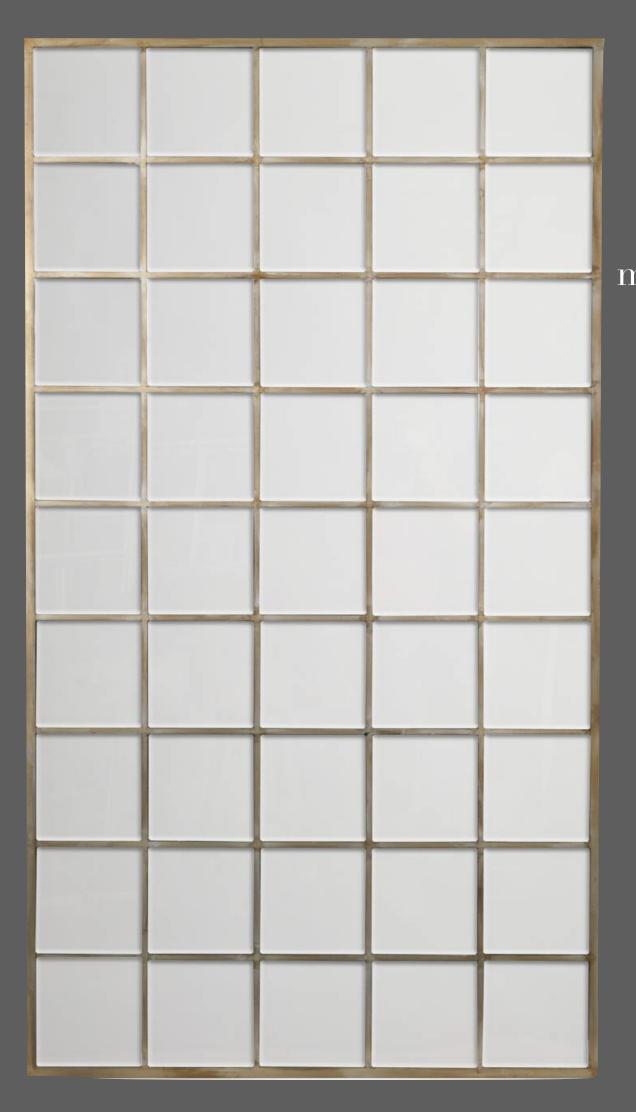

natural light around your home to make your space seem larger. This statement mirror stands at 180cm tall, and is made up of many smaller pieces of bevelled mirror, framed in champagne gold hand-painted wood. While it is a leaning mirror, its size and weight means it must be anchored to a

wall, using the provided wall anchor kit.

# A large leaning variant of our best-selling panelled mirror, this is an imposing piece of art-meets-furniture that will delight every time you look into it and will help bounce Leaning Panelled mirror, Champagne £600 Champagne £699