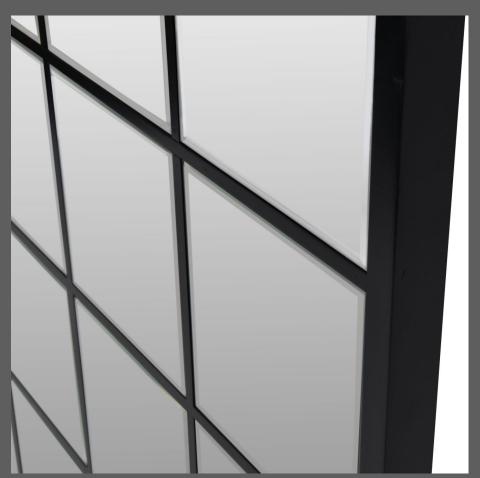

# Square Panelled mirror £350

This square mirror draws its inspiration from the classic window pane. Featuring a statement black hand-painted frame that surrounds the twenty-five inner bevelled mirrored squares, this mirror is perfect for creating the illusion of more light in your home.