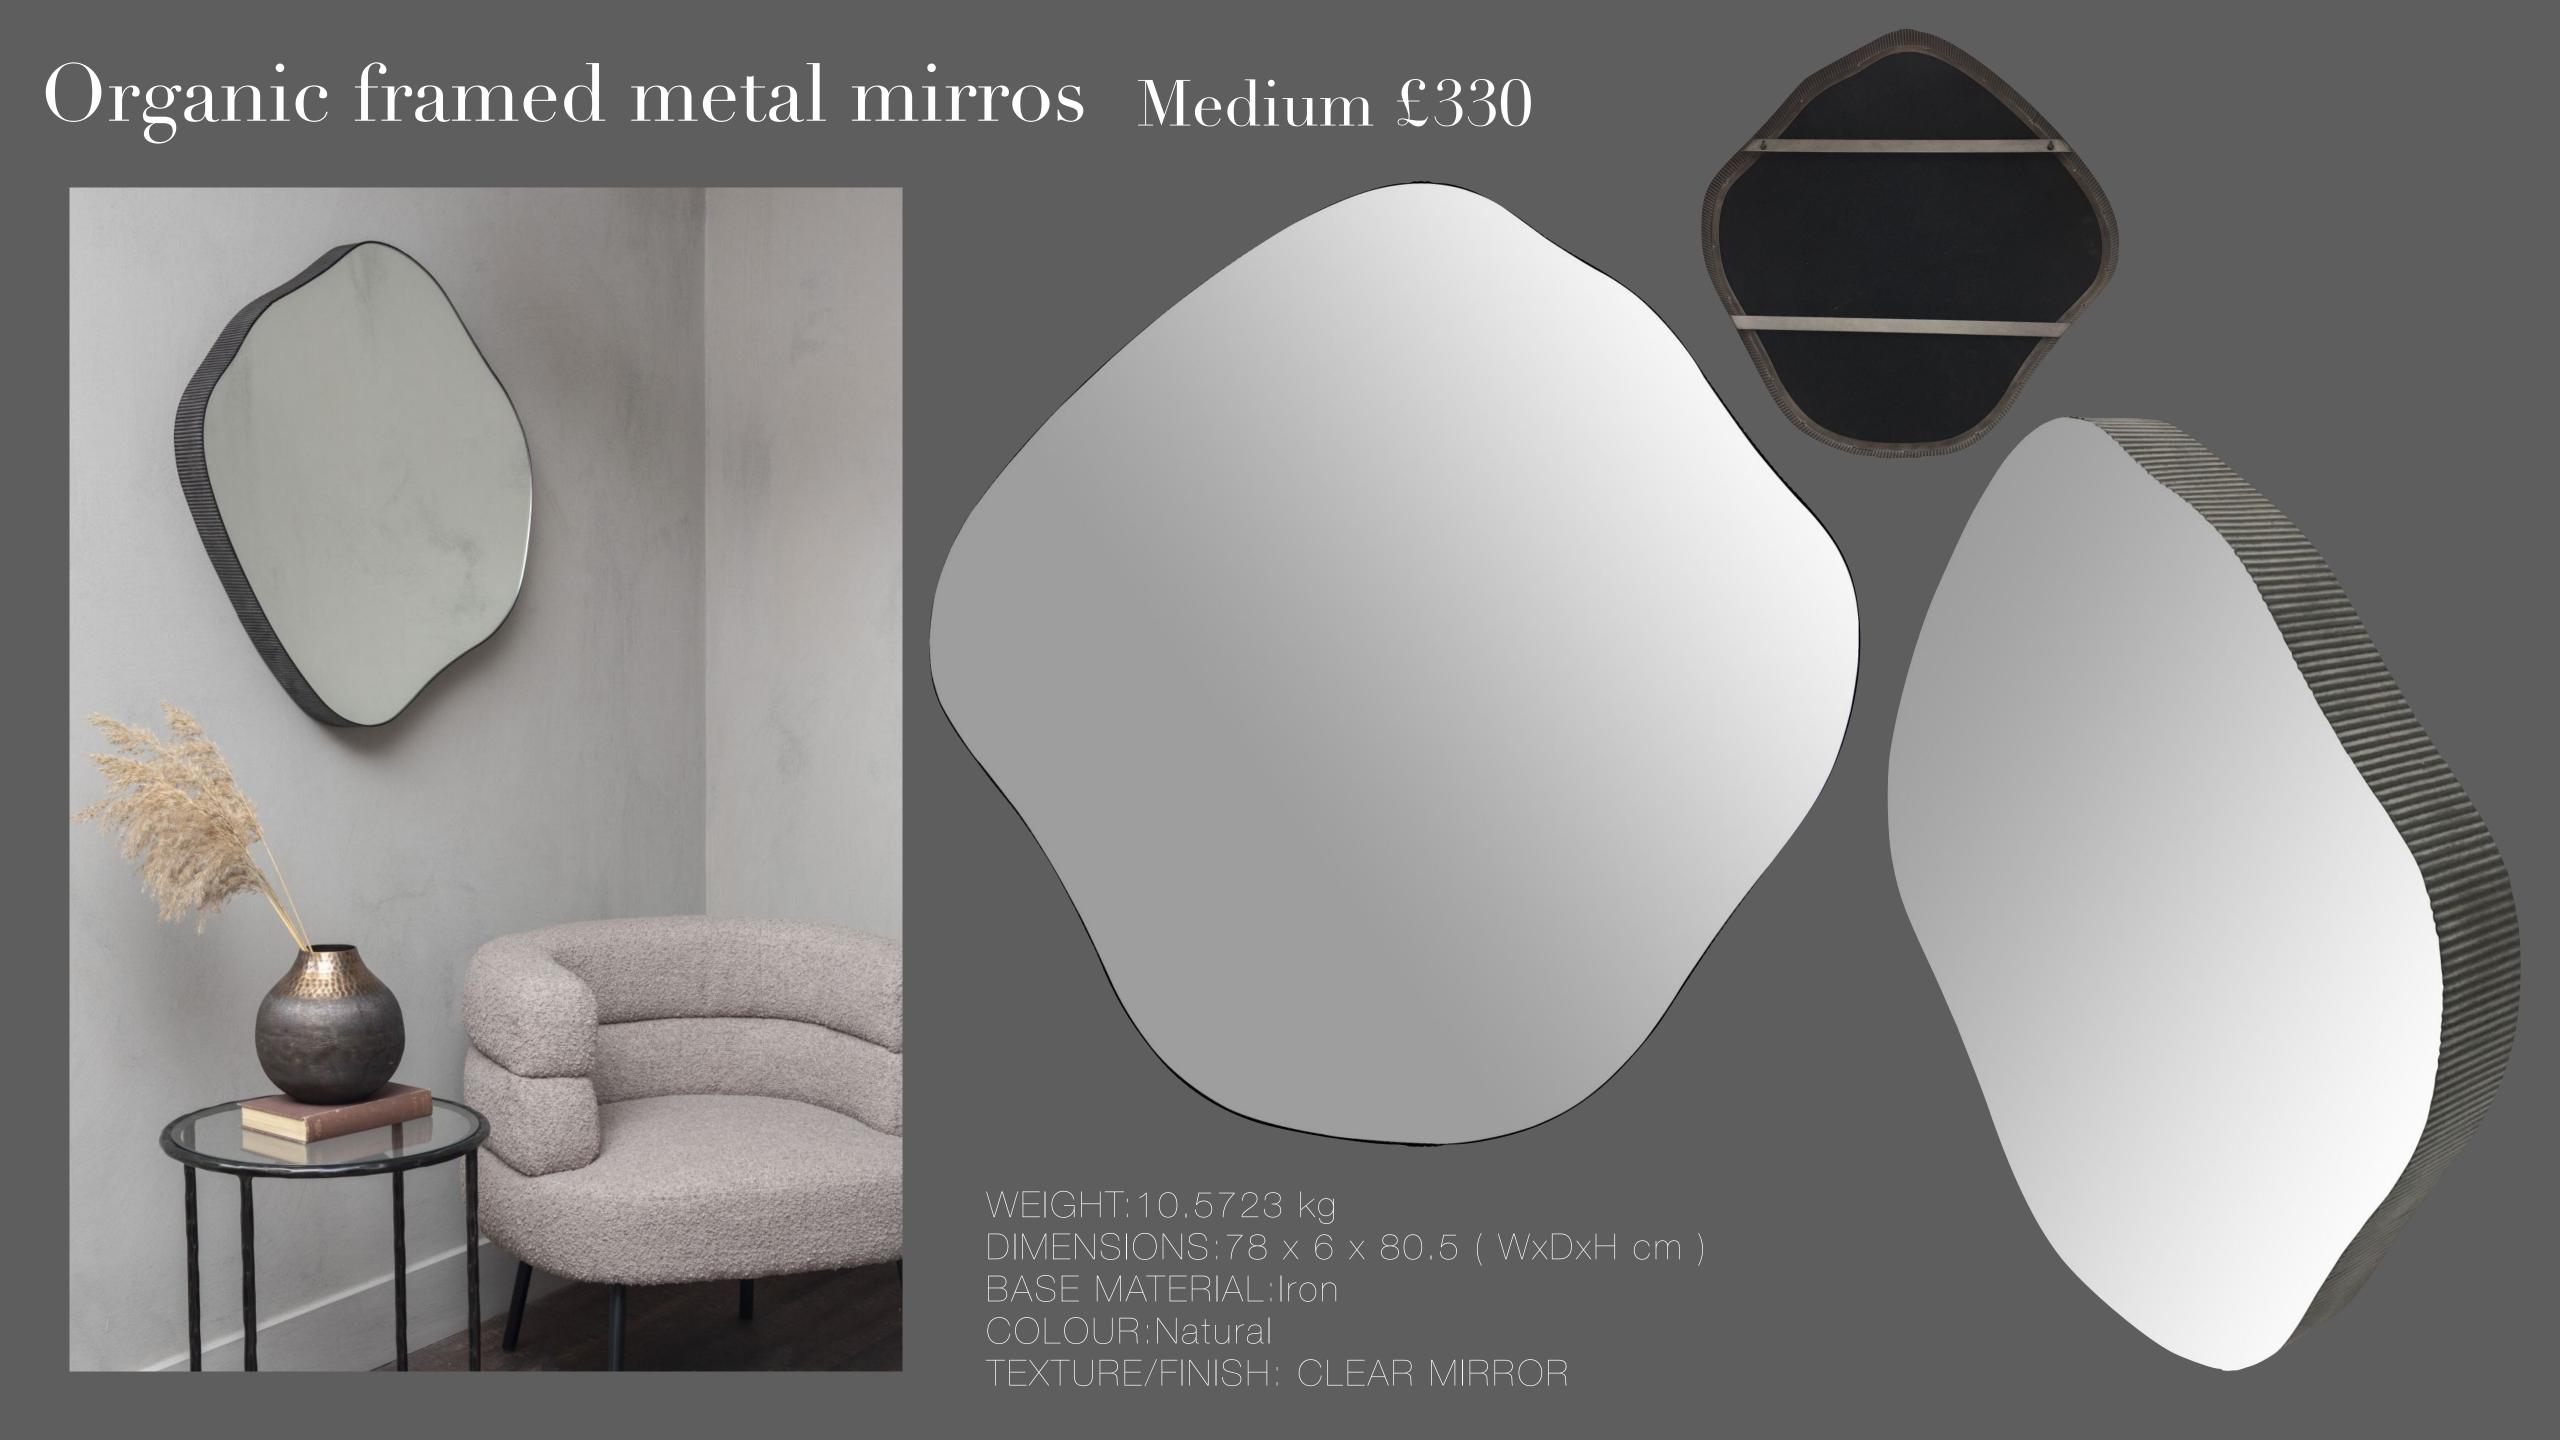

# Organic framed metal mirros Small £250

Take inspiration from nature. This small Organic Metal Framed Mirror with an Oak Wood Finish measures 59x61cm and takes its shape from the great outdoors. A beautiful naturalistic addition to your home and suitable for almost any room due to its smaller size. Also available in an aged champagne finish and in two other sizes.

Organic framed metal mirros

Large £470

WEIGHT: 15.627 kg
DIMENSIONS: 97 x 6 x 100.5 (WxDxH cm)
BASE MATERIAL: Iron
COLOUR: Natural
TEXTURE/FINISH: CLEAR MIRROR