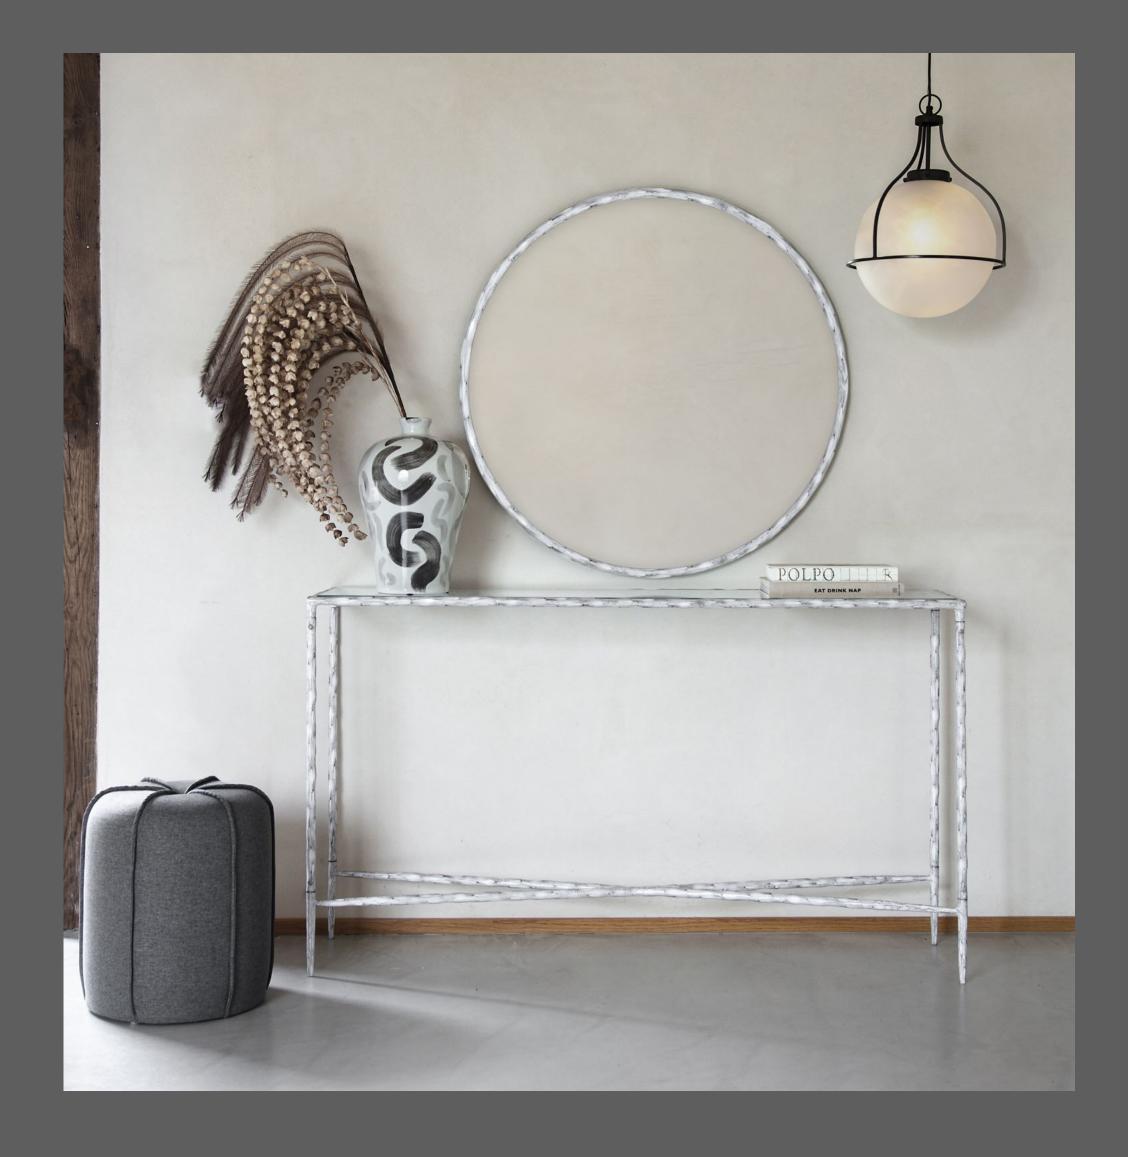

#### Round mirror chalk white £370

Chalk White is a contemporary finish that suits modern design schemes. This round mirror has a chalk white finish on its frame and an expansive 90cm diameter surface. Perfect for a suiting all interior schemes. Also available in other finishes. Part of our wider chalk white range.

WEIGHT: 11.115 kg

DIMENSIONS: 90 x 2 x 90 (WxDxH cm)

BASE MATERIAL:Iron

COLOUR:White

TEXTURE/FINISH: Hammered