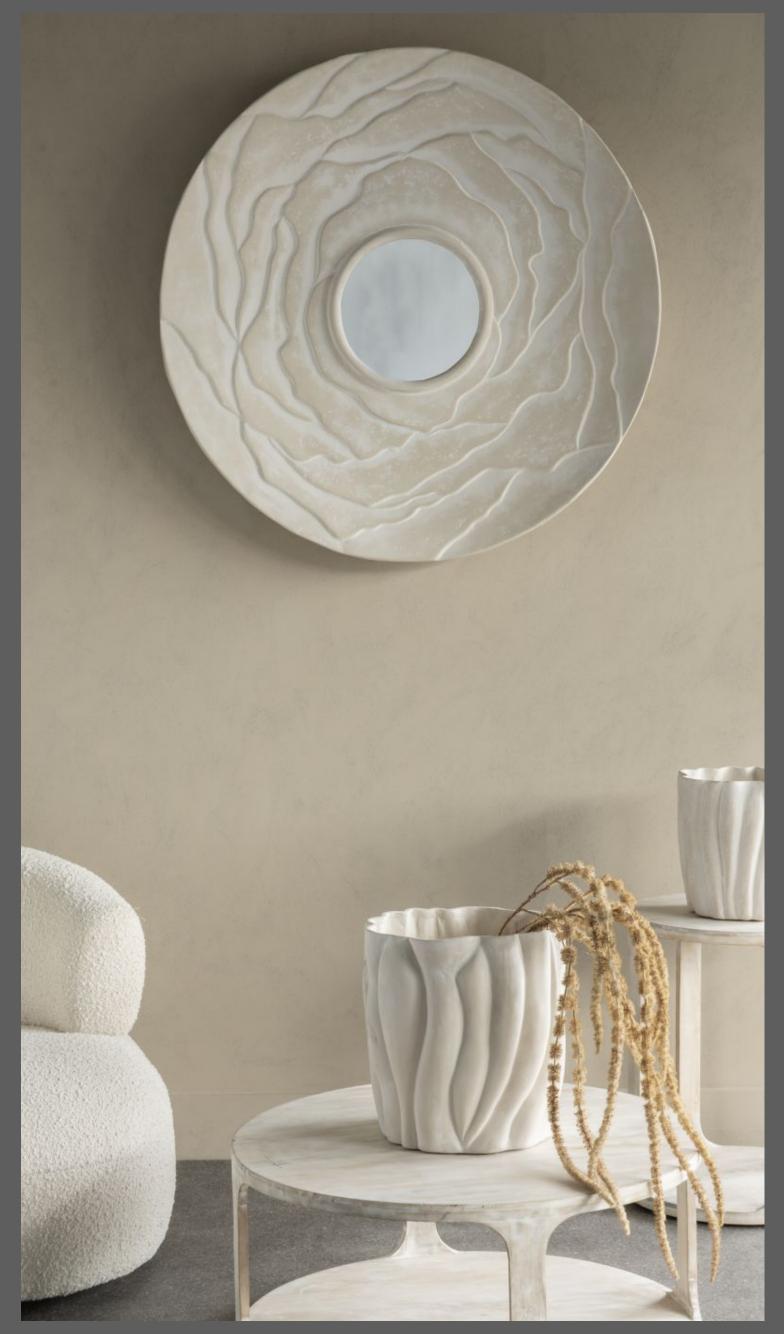

#### Round mirror chalk white £370

Chalk White is a contemporary finish that suits modern design schemes. This round mirror has a chalk white finish on its frame and an expansive 90cm diameter surface. Perfect for a suiting all interior schemes. Also available in other finishes. Part of our wider chalk white range.

WEIGHT: 11.115 kg

DIMENSIONS: 90 x 2 x 90 (WxDxH cm)

BASE MATERIAL:Iron

COLOUR:White

TEXTURE/FINISH: Hammered