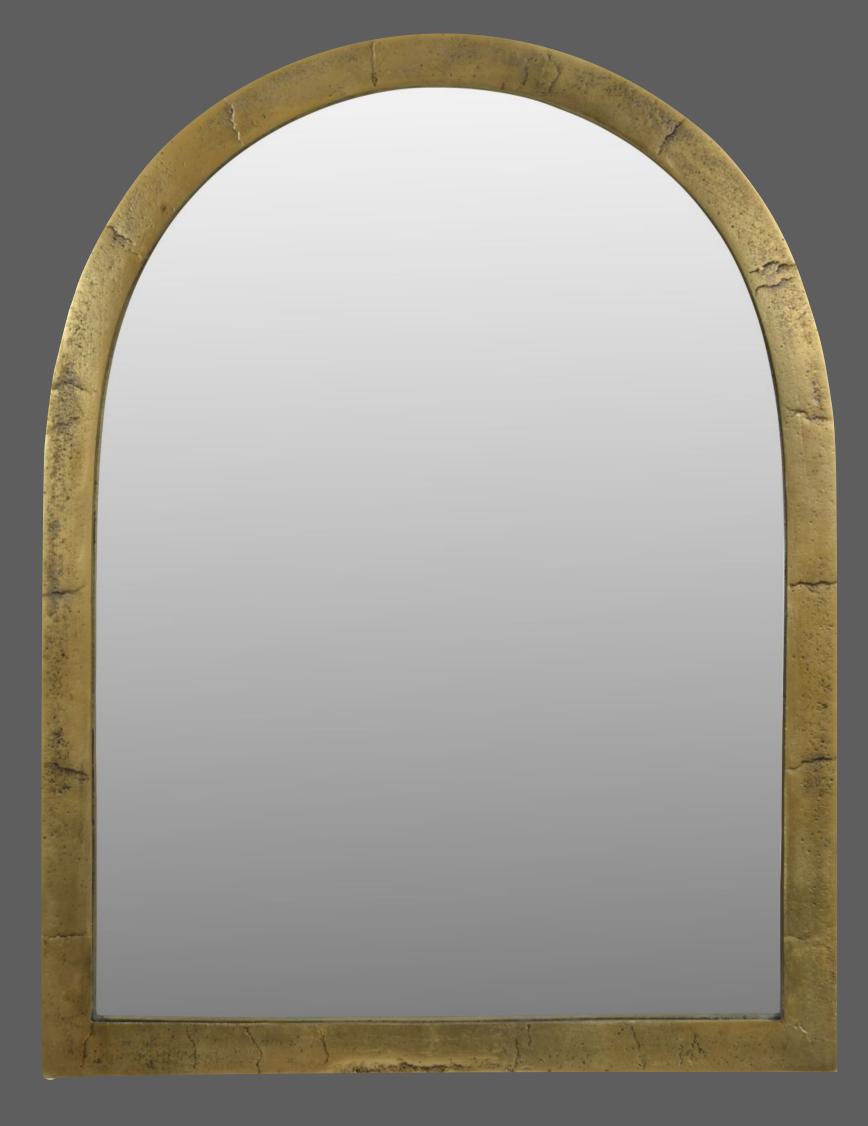

## Large arched brass mirror £375

This arched mirror is beautifully handcrafted in India using traditional methods; each piece is cast in sand, ensuring natural organic variations from piece to piece, which are intrinsic to the design of this product. It is finished in a brass colour. Available in two sizes, this larger mirror measures 101cm tall and 91cm wide, and it can be safely hung on a keyhole on the back of the frame. Wall fixings are not included.