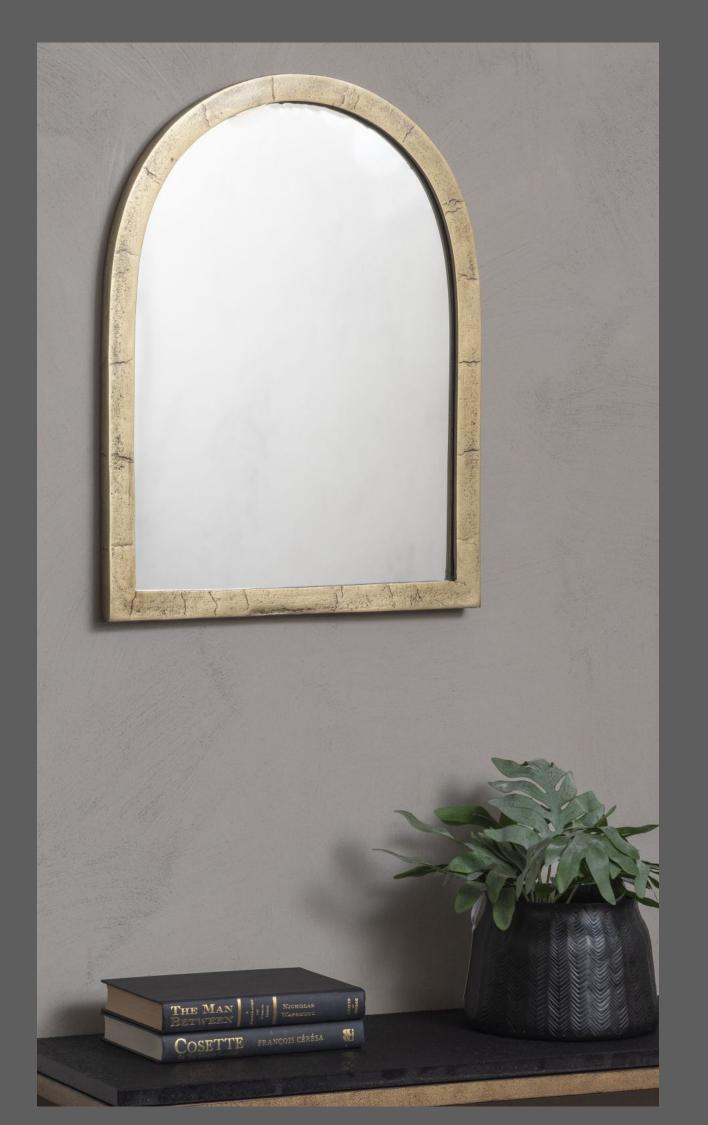

## Large arched brass mirror £375

This arched mirror is beautifully handcrafted in India using traditional methods; each piece is cast in sand, ensuring natural organic variations from piece to piece, which are intrinsic to the design of this product. It is finished in a brass colour. Available in two sizes, this larger mirror measures 101cm tall and 91cm wide, and it can be safely hung on a keyhole on the back of the frame. Wall fixings are not included.