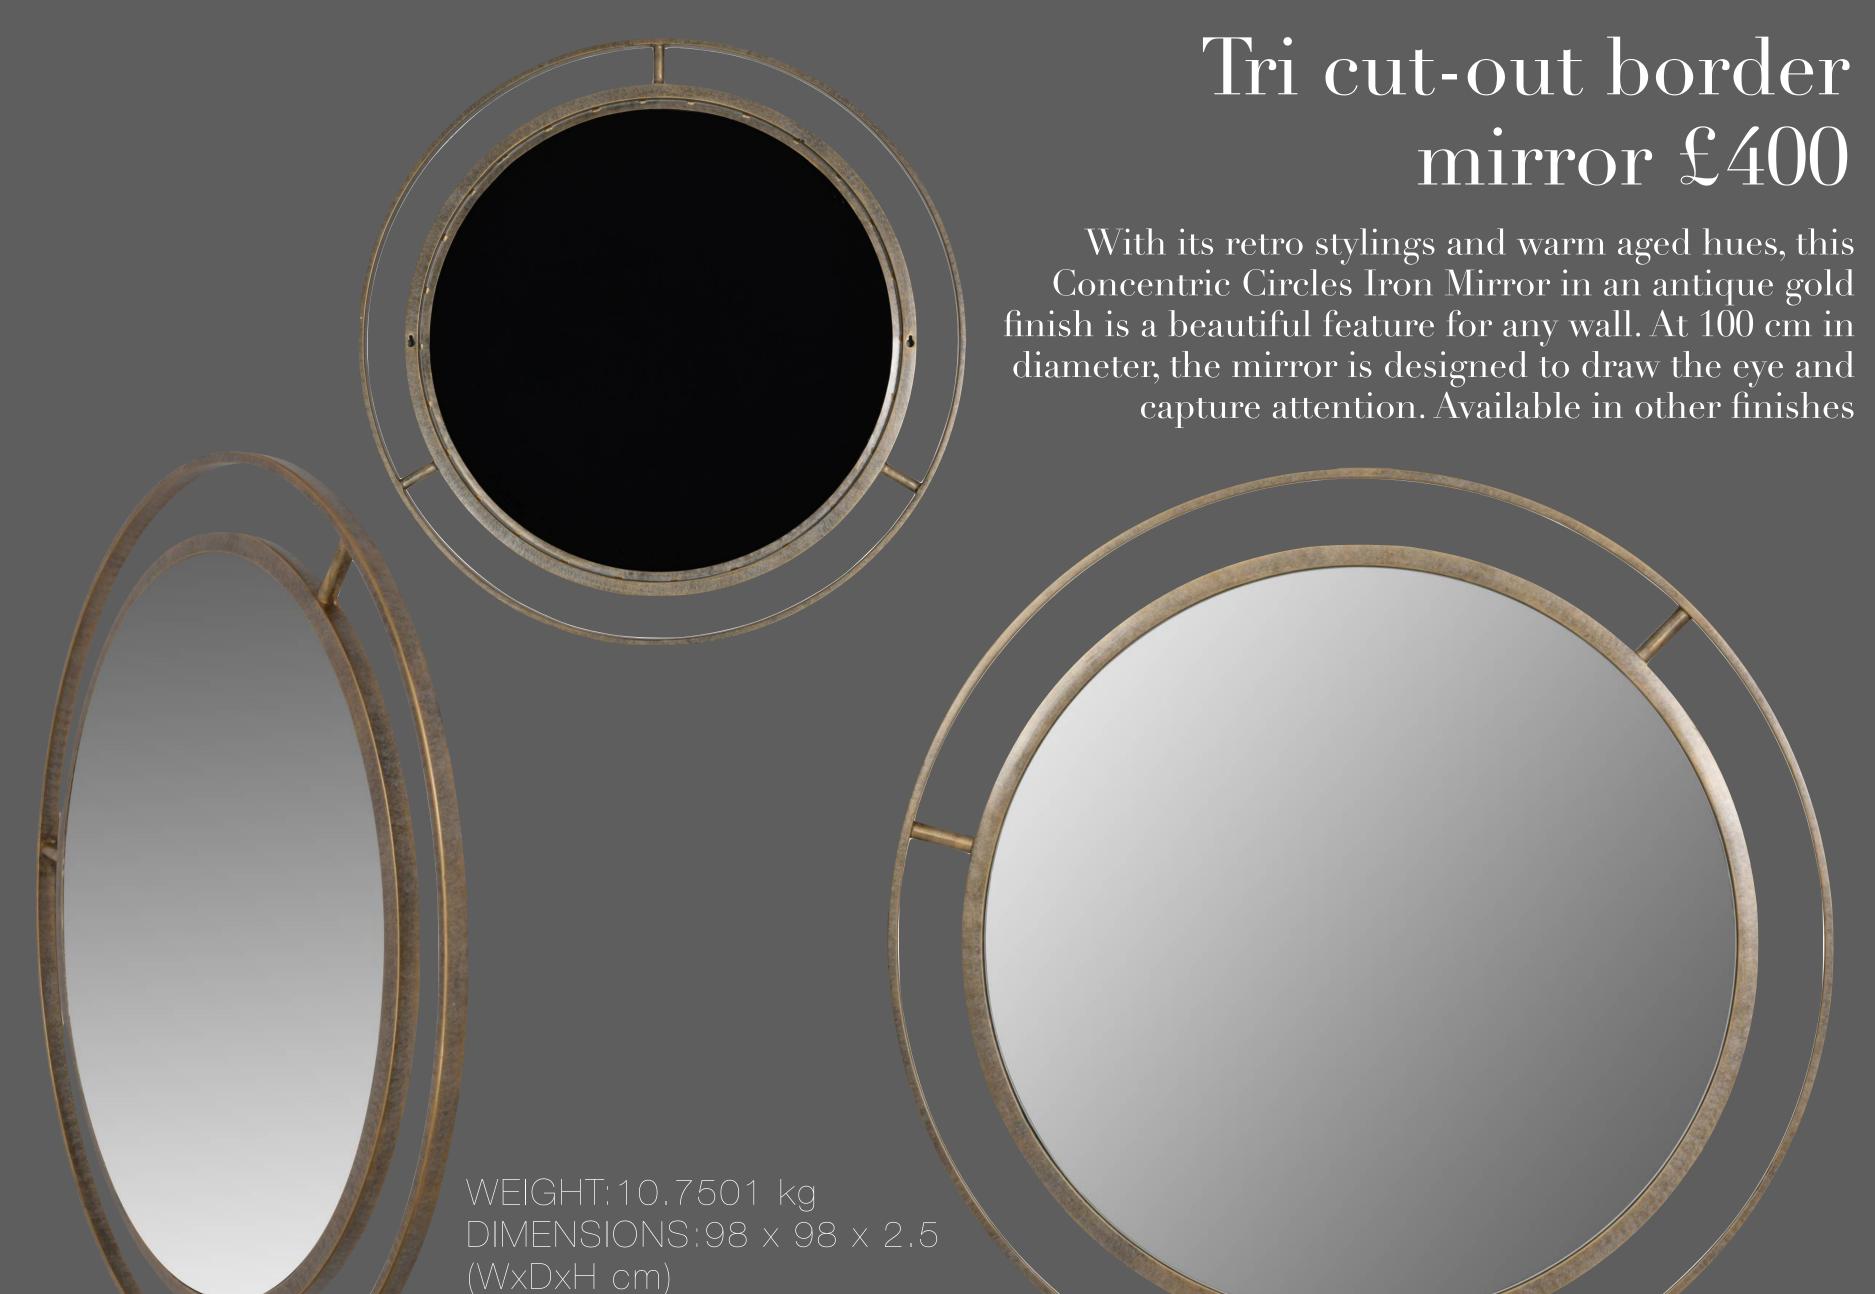

in your home.





WEIGHT: 16 kg
DIMENSIONS: 100 x 100 x 2 ( WxDxH cm )
TEXTURE/FINISH: Black



WEIGHT: 32.3 kg DIMENSIONS: 100 x 3.5 x 180 (WxDxH cm) BASE MATERIAL: Glass COLOUR: Gold TEXTURE/FINISH: Antiqued and Bevelled

natural light around your home to make your space seem larger. This statement mirror stands at 180cm tall, and is made up of many smaller pieces of bevelled mirror, framed in champagne gold hand-painted wood. While it is a leaning mirror, its size and weight means it must be anchored to a

wall, using the provided wall anchor kit.

# A large leaning variant of our best-selling panelled mirror, this is an imposing piece of art-meets-furniture that will delight every time you look into it and will help bounce Leaning Panelled mirror, Champagne £600 Champagne £699









TEXTURE/FINISH: Smooth

metallic

#### Wave mirror £400

Made from ecomix an eco-friendly recycled paper and natural materials. This timeless craft is moulded into life by Indian Artisans and is certified to Global Recycle Standard. Its entire process is designed to use more sustainable resources and is least dependent on Industrial processes. Mirror centre is 28cm diameter with wavy textured finish. Product sits 20mm from the wall on a fixing plate.











## Large arched brass mirror £375

This arched mirror is beautifully handcrafted in India using traditional methods; each piece is cast in sand, ensuring natural organic variations from piece to piece, which are intrinsic to the design of this product. It is finished in a brass colour. Available in two sizes, this larger mirror me