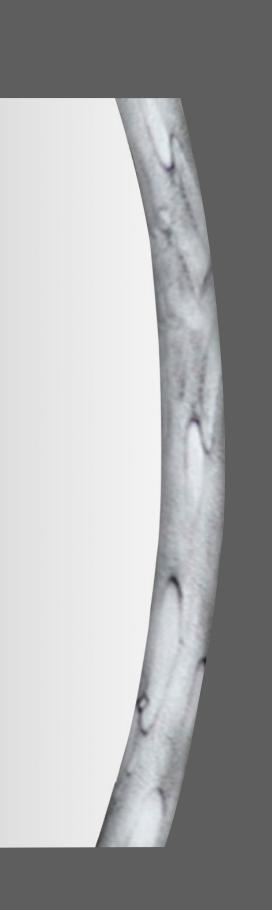

#### Round mirror chalk white £370

Chalk White is a contemporary finish that suits modern design schemes. This round mirror has a chalk white finish on its frame and an expansive 90cm diameter surface. Perfect for a suiting all interior schemes. Also available in other finishes. Part of our wider chalk white range.

WEIGHT: 11.115 kg

DIMENSIONS: 90 x 2 x 90 (WxDxH cm)

BASE MATERIAL:Iron

COLOUR:White

TEXTURE/FINISH: Hammered