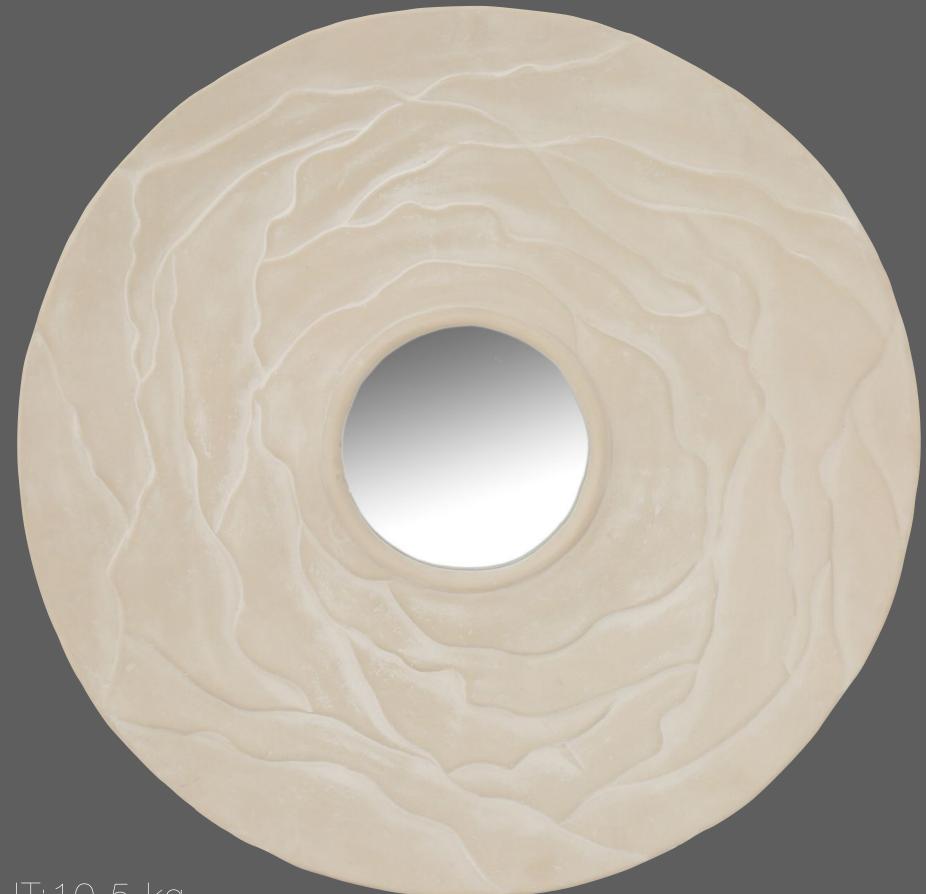

#### Wave mirror £400

Made from ecomix an eco-friendly recycled paper and natural materials. This timeless craft is moulded into life by Indian Artisans and is certified to Global Recycle Standard. Its entire process is designed to use more sustainable resources and is least dependent on Industrial processes. Mirror centre is 28cm diameter with wavy textured finish. Product sits 20mm from the wall on a fixing plate.

TEXTURE/FINISH: Smooth

metallic