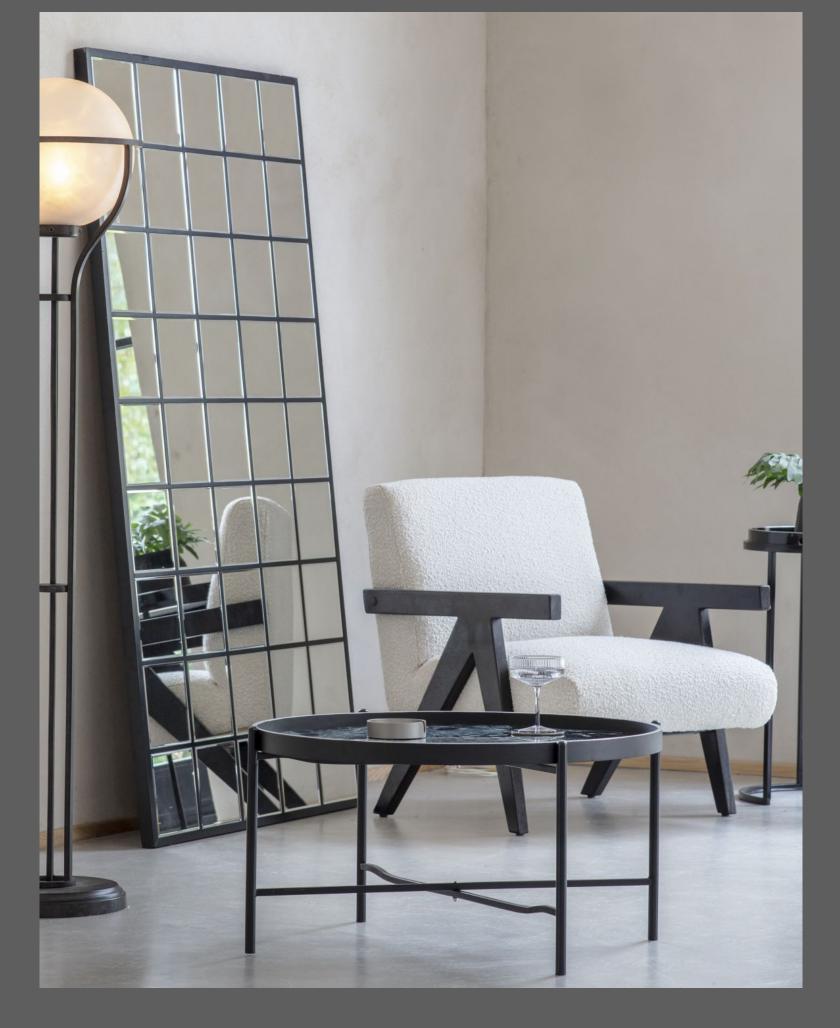

### Large Panelled mirror £699

Made in a beautiful soft black finish, this is an imposing piece of artmeets-furniture that will delight you every time you look into it and will help bounce natural light around your home to make your space seem larger. This statement mirror stands at 180cm tall and is made up of many smaller pieces of bevelled mirror, framed in black hand-painted wood

While it is a leaning mirror, its size and weight mean it must be anchored to a wall, using the provided wall anchor kit. Alternatively, it can be hung on the wall in either a portrait or landscape orientation.