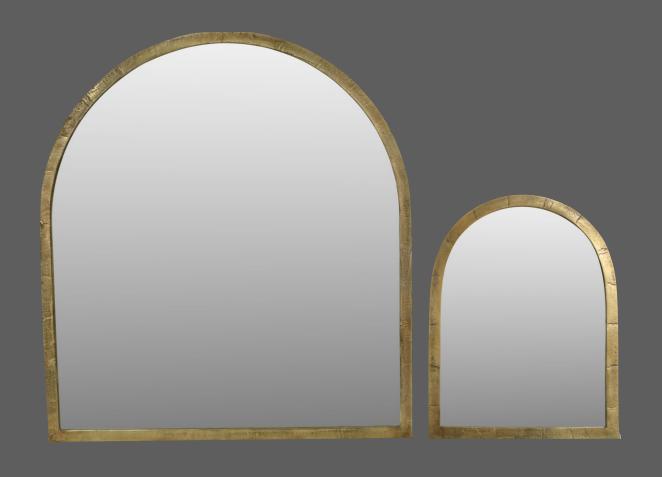

## Large arched brass mirror £375

This arched mirror is beautifully handcrafted in India using traditional methods; each piece is cast in sand, ensuring natural organic variations from piece to piece, which are intrinsic to the design of this product. It is finished in a brass colour. Available in two sizes, this larger mirror measures 101cm tall and 91cm wide, and it can be safely hung on a keyhole on the back of the frame. Wall fixings are not included.

#### Small arched brass mirror £150

Beautifully handcrafted in India using traditional methods; each piece is cast in sand, ensuring natural organic variations from piece to piece, which are intrinsic to the design of this product. It is finished in a brass colour. Available in two sizes, this smaller mirror measures 60cm tall and 46cm wide, and it can be safely hung on a keyhole on the back of the frame. Wall fixings not included.

WEIGHT: 4.5 kg
DIMENSIONS: 46 x 3 x 60 (WxDxH cm)
TEXTURE/FINISH: Antiqued brass

Large & small arched mirrors