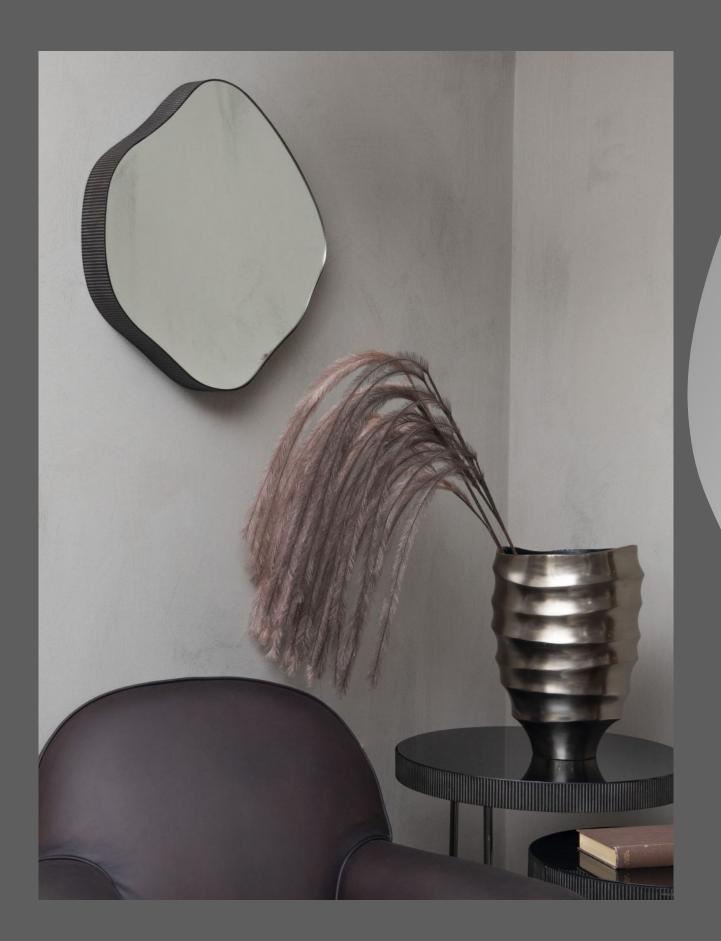

# Organic framed metal mirros Small £250

Take inspiration from nature. This small Organic Metal Framed Mirror with an Oak Wood Finish measures 59x61cm and takes its shape from the great outdoors. A beautiful naturalistic addition to your home and suitable for almost any room due to its smaller size. Also available in an aged champagne finish and in two other sizes.

Organic framed metal mirros

Large £470

WEIGHT: 15.627 kg
DIMENSIONS: 97 x 6 x 100.5 (WxDxH cm)
BASE MATERIAL: Iron
COLOUR: Natural
TEXTURE/FINISH: CLEAR MIRROR