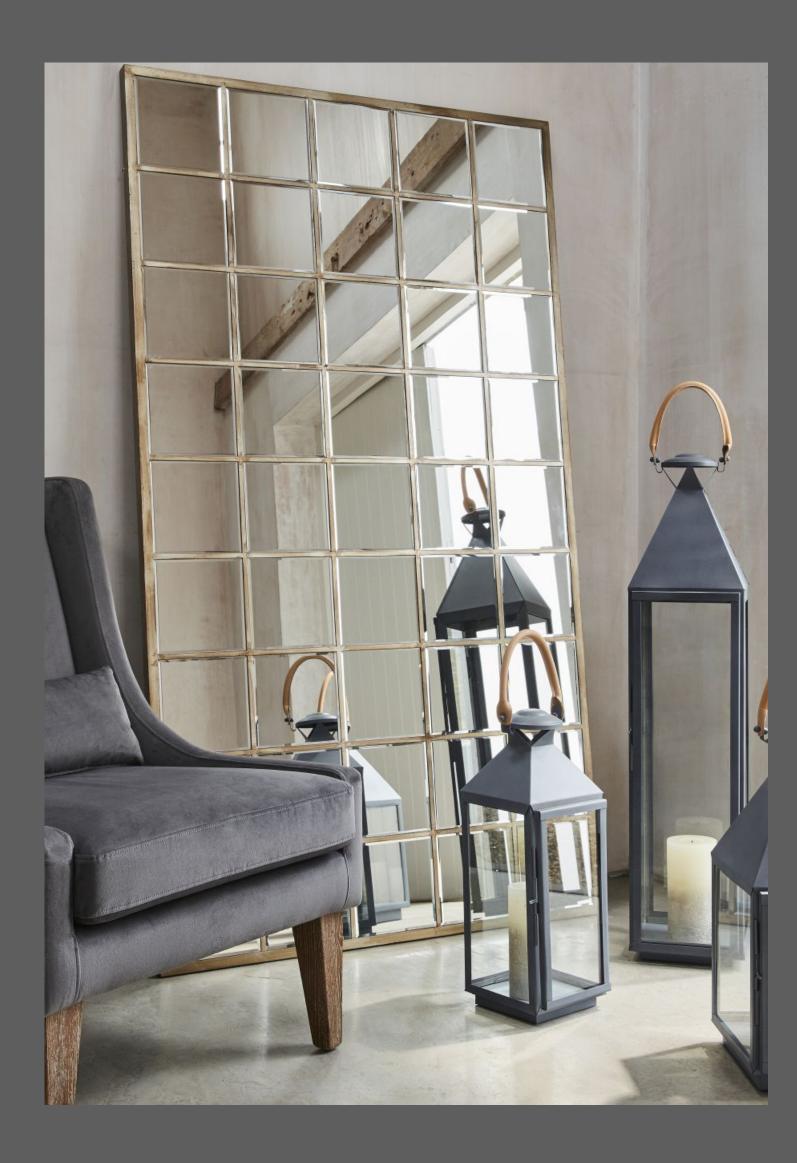

# Square Panelled mirror £350

This square mirror draws its inspiration from the classic window pane. Featuring a statement black hand-painted frame that surrounds the twenty-five inner bevelled mirrored squares, this mirror is perfect for creating the illusion of more light in your home.

WEIGHT: 16 kg
DIMENSIONS: 100 x 100 x 2 ( WxDxH cm )
TEXTURE/FINISH: Black

WEIGHT: 32.3 kg DIMENSIONS: 100 x 3.5 x 180 (WxDxH cm) BASE MATERIAL: Glass COLOUR: Gold TEXTURE/FINISH: Antiqued and Bevelled