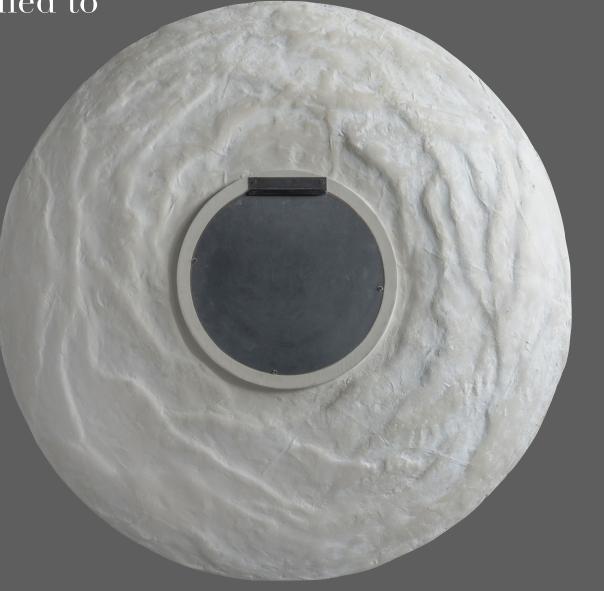

#### Wave mirror £400

Made from ecomix an eco-friendly recycled paper and natural materials. This timeless craft is moulded into life by Indian Artisans and is certified to Global Recycle Standard. Its entire process is designed to use more sustainable resources and is least dependent on Industrial processes. Mirror centre is 28cm diameter with wavy textured finish. Product sits 20mm from the wall on a fixing plate.