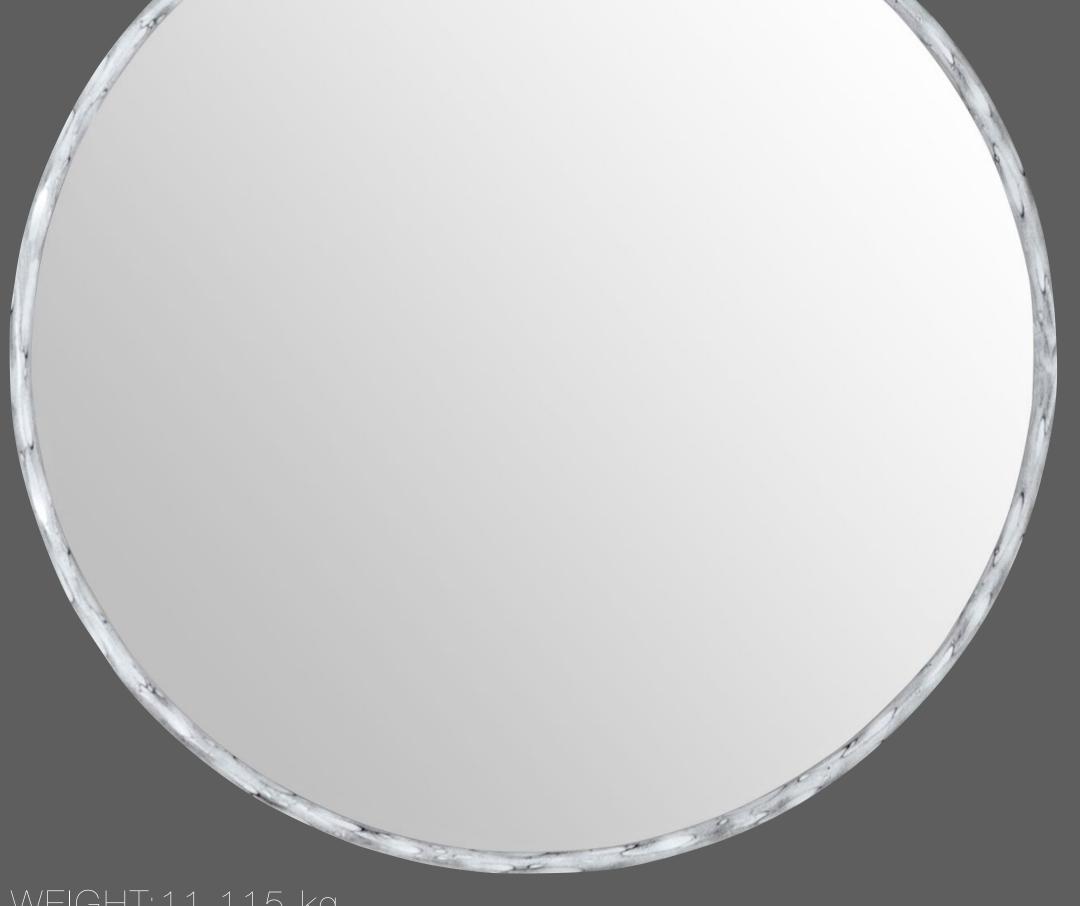

#### Round mirror chalk white £370

Chalk White is a contemporary finish that suits modern design schemes. This round mirror has a chalk white finish on its frame and an expansive 90cm diameter surface. Perfect for a suiting all interior schemes. Also available in other finishes. Part of our wider chalk white range.

WEIGHT: 11.115 kg

DIMENSIONS: 90 x 2 x 90 (WxDxH cm)

BASE MATERIAL:Iron

COLOUR:White

TEXTURE/FINISH: Hammered