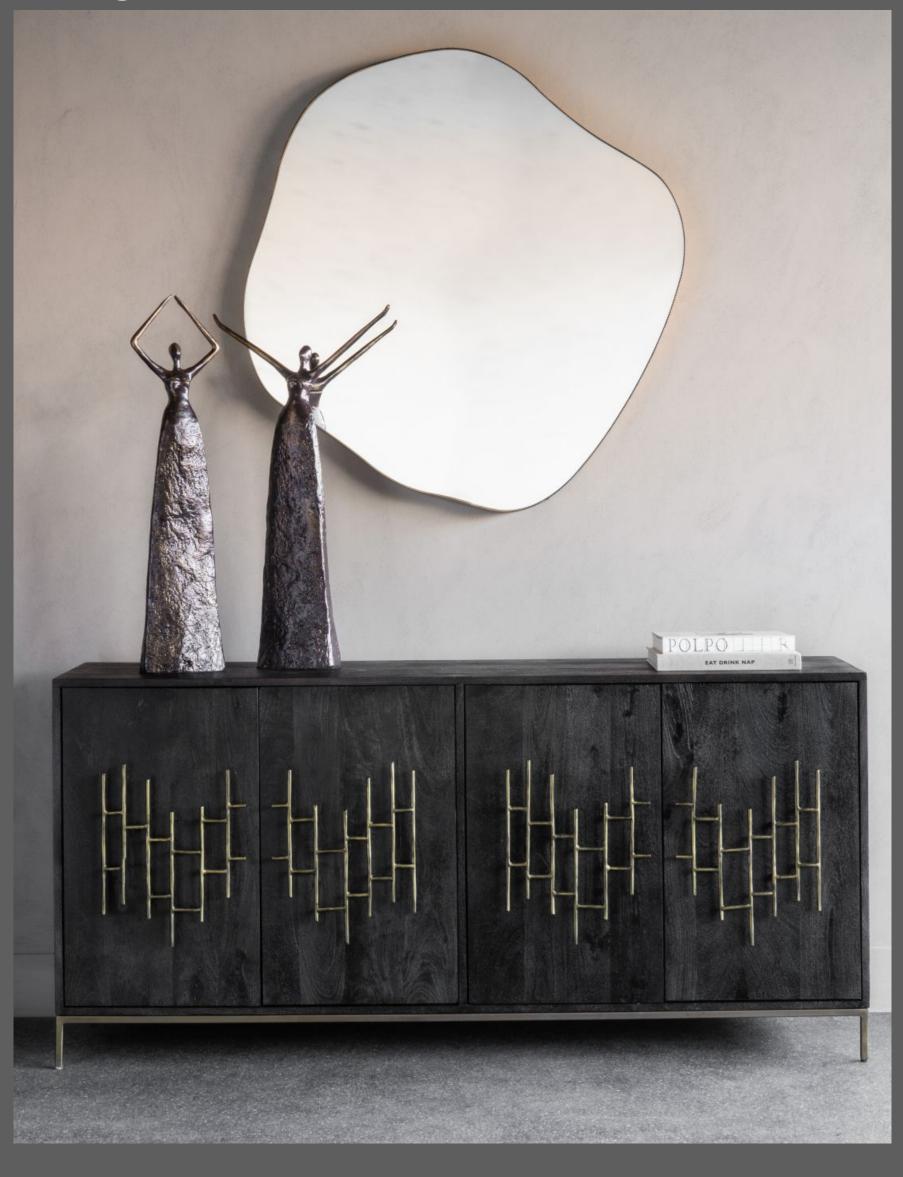

# Organic framed metal mirros Small £250

Take inspiration from nature. This small Organic Metal Framed Mirror with an Oak Wood Finish measures 59x61cm and takes its shape from the great outdoors. A beautiful naturalistic addition to your home and suitable for almost any room due to its smaller size. Also available in an aged champagne finish and in two other sizes.

Organic framed metal mirros

Large £470

WEIGHT: 15.627 kg
DIMENSIONS: 97 x 6 x 100.5 (WxDxH cm)
BASE MATERIAL: Iron
COLOUR: Natural
TEXTURE/FINISH: CLEAR MIRROR