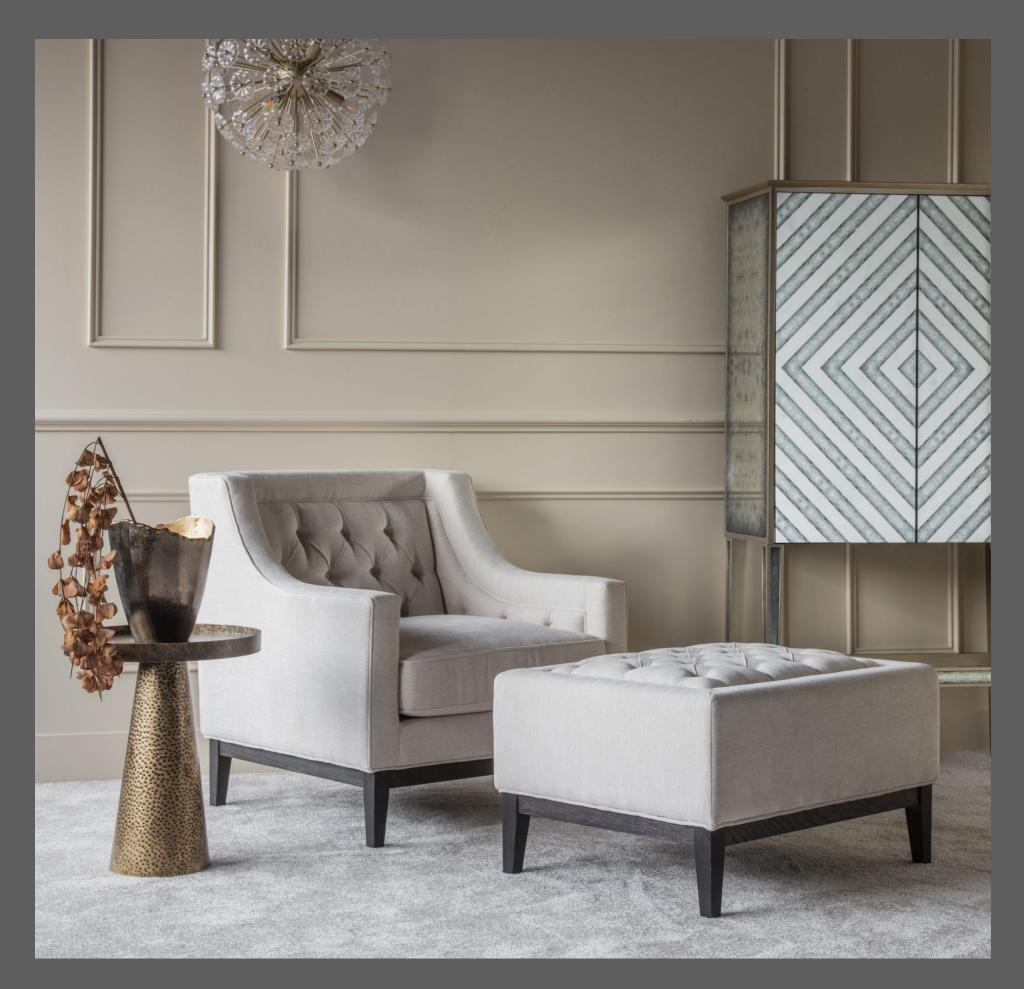

### Office desk chair in Cognac $\pounds600$

Make sure to watch our video on Instagram about this chair.

Upholstered in a beautiful woven fabric and available in two colours, this Occasional Armchair is made in soft Ivory and benefits from deep buttoning and piped detailing. It has a generous deep seat cushion and sits upon a solid deep brown wooden frame. This armchair requires simple self-assembly.