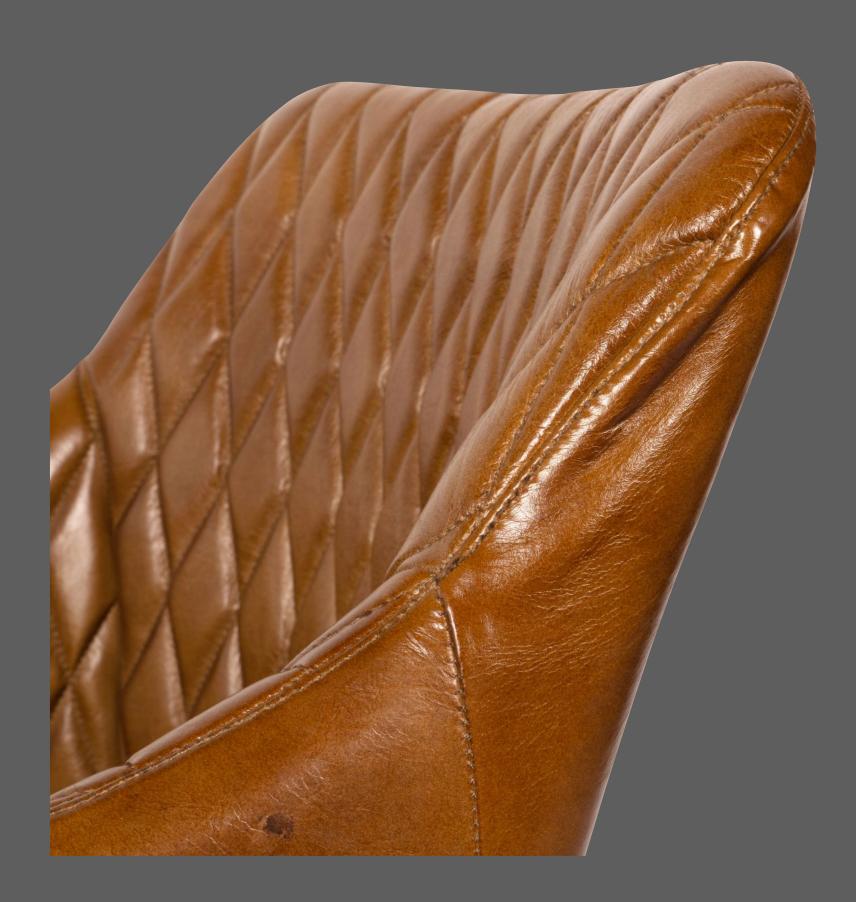

Office desk chair upholstered in cognac leather with diamond stitching on internal back and sides and plain back and sides mounted on castors with gas strut adjustable height between 50cm and 63cm. Seat width 45cm x depth 44cm.

### DIMENSIONS: 55 x 60 x 86 (WxDxH cm)

### Office desk chair in Cognac $\pounds600$

Make sure to watch our video on Instagram about this chair.

Upholstered in a beautiful woven fabric and available in two colours, this Occasional Armchair is made in soft Ivory and benefits from deep buttoning and piped detailing. It has a generous deep seat cushion and sits upon a solid deep brown wooden frame. This armchair requires simple self-assembly.