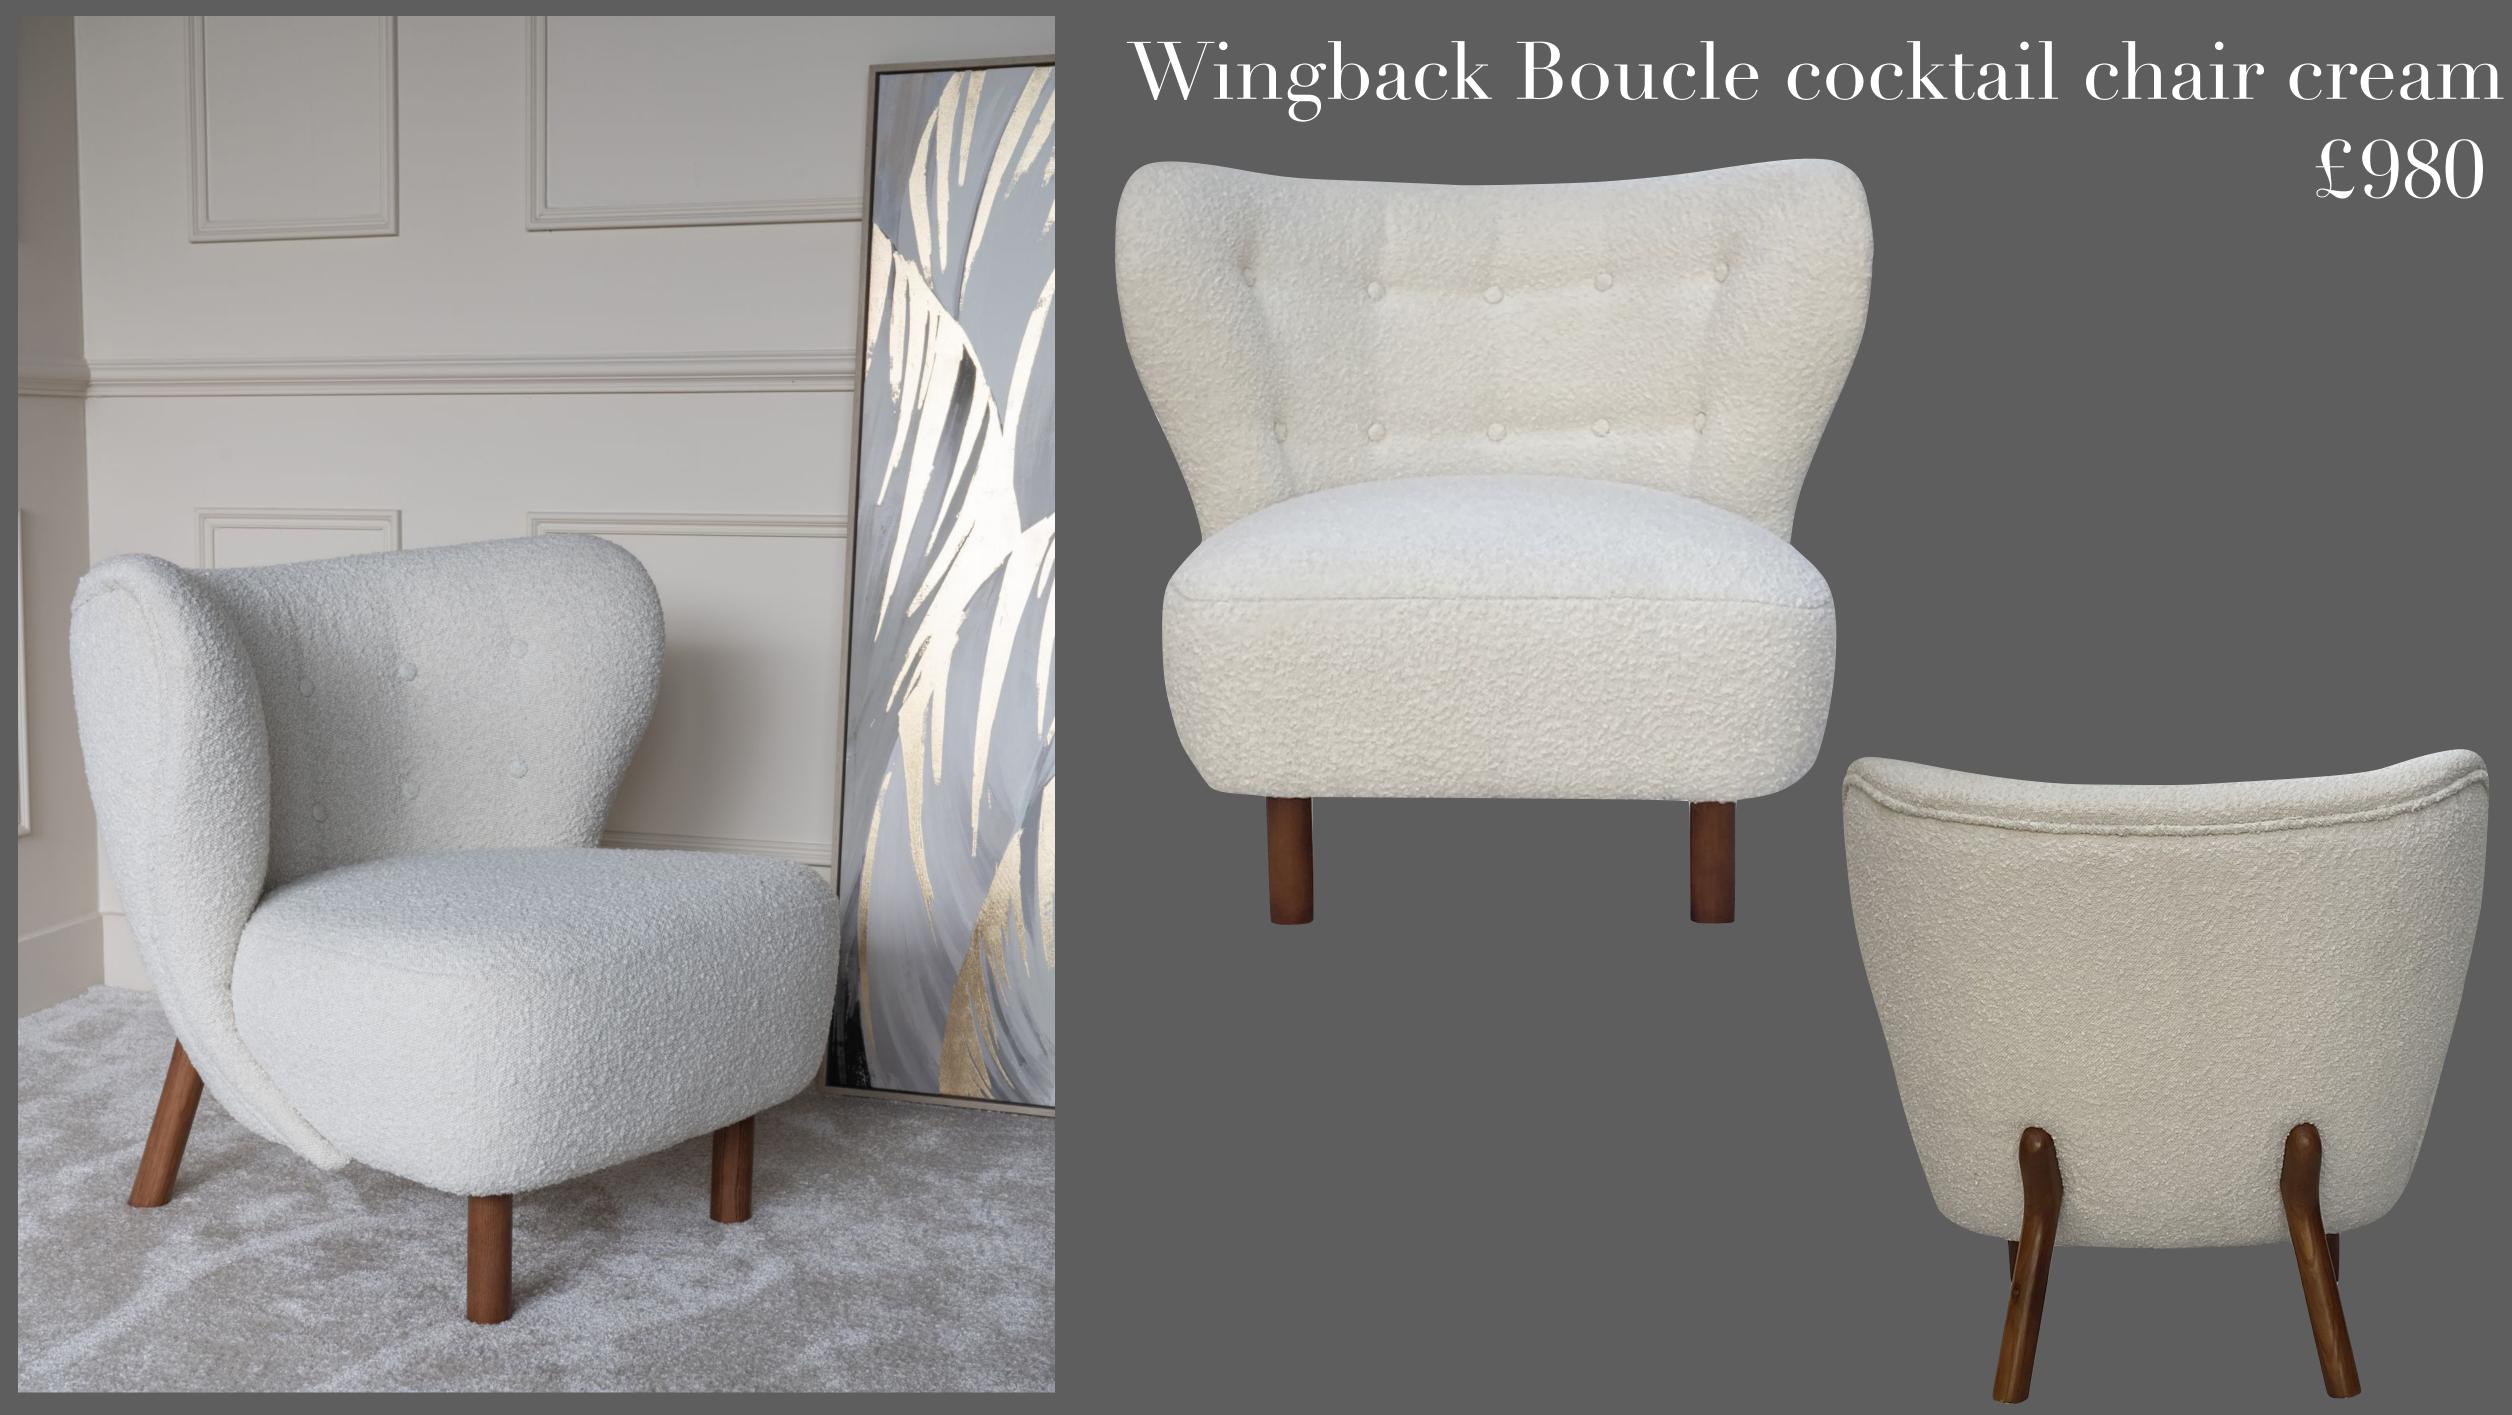

### THOMAS TYRRELL DESIGNS

A modern twist on a traditional chair design. Upholstered with a hardwearing, contemporary boucle, this chair is small on footprint but big on comfort. This chair has a low but generous seat and features complimentary buttoning and piping and sits on a sturdy solid wooden stained frame. Available in cream also. DIMENSIONS: 82 × 79 × 78 (WxDxH cm) Make sure to watch our video on Instagram about this chair