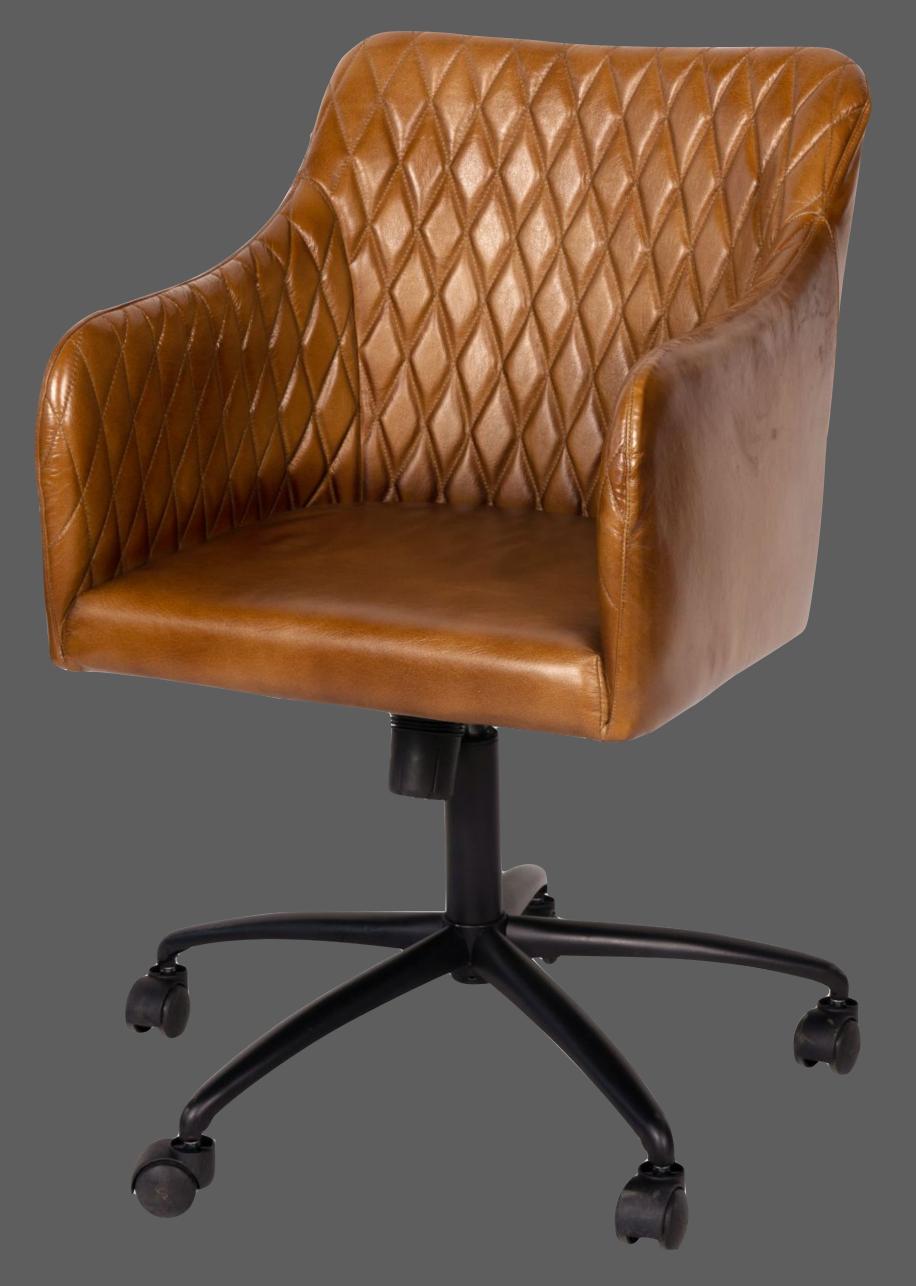

Office desk chair upholstered in cognac leather with diamond stitching on internal back and sides and plain back and sides mounted on castors with gas strut adjustable height between 50cm and 63cm. Seat width 45cm x depth 44cm.

### DIMENSIONS: 55 x 60 x 86 (WxDxH cm)

### Office desk chair in Cognac $\pounds600$

Make sure to watch our video on Instagram about this chair.

Upholstered in a beautiful woven fabric and available in two colours, this Occasional Armchair is made in soft Ivory and benefits from deep buttoning and piped detailing. It has a generous deep seat cushion and sits upon a solid deep brown wooden frame. This armchair requires simple self-assembly.