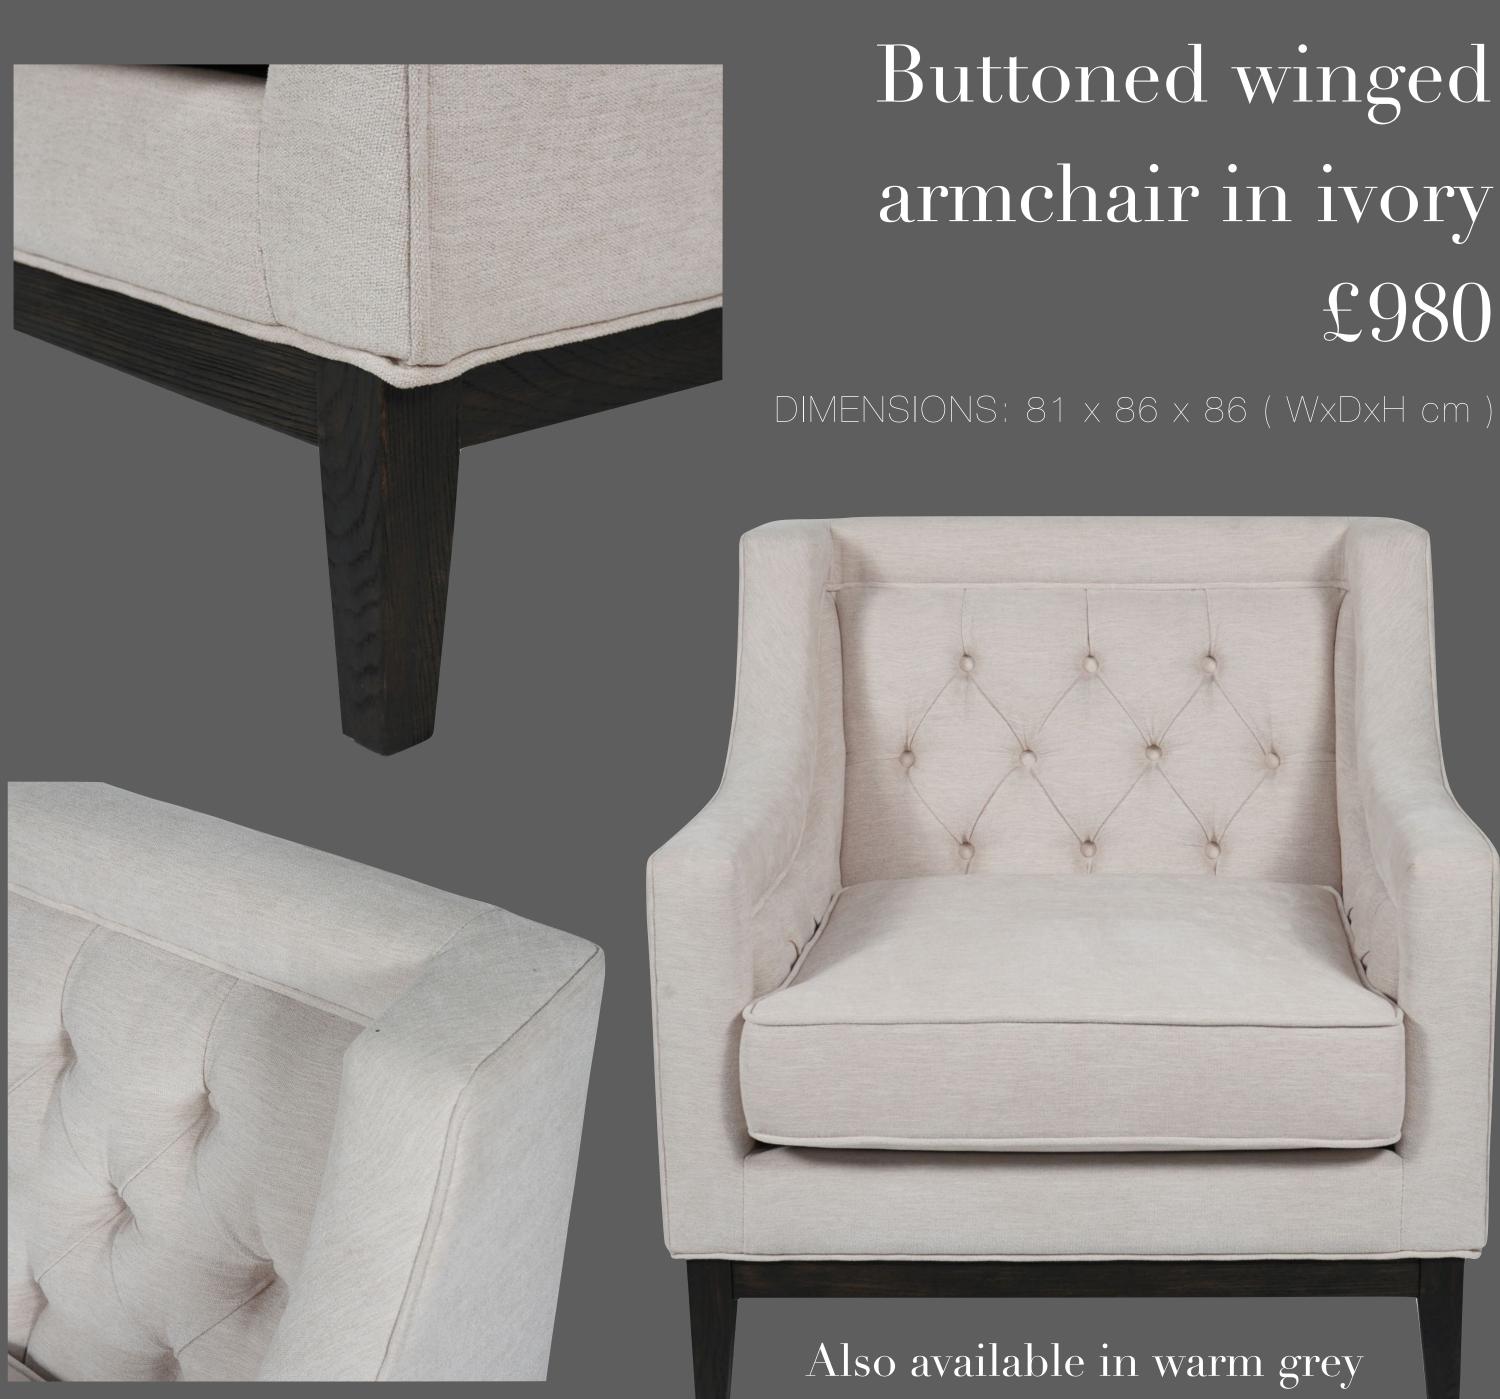

### Office desk chair in Cognac $\pounds600$

Make sure to watch our video on Instagram about this chair.

Upholstered in a beautiful woven fabric and available in two colours, this Occasional Armchair is made in soft Ivory and benefits from deep buttoning and piped detailing. It has a generous deep seat cushion and sits upon a solid deep brown wooden frame. This armchair requires simple self-assembly.

# Buttoned winged armchair in warm grey £980

DIMENSIONS: 81 x 86 x 86 (WxDxH cm)

### Also available in ivory