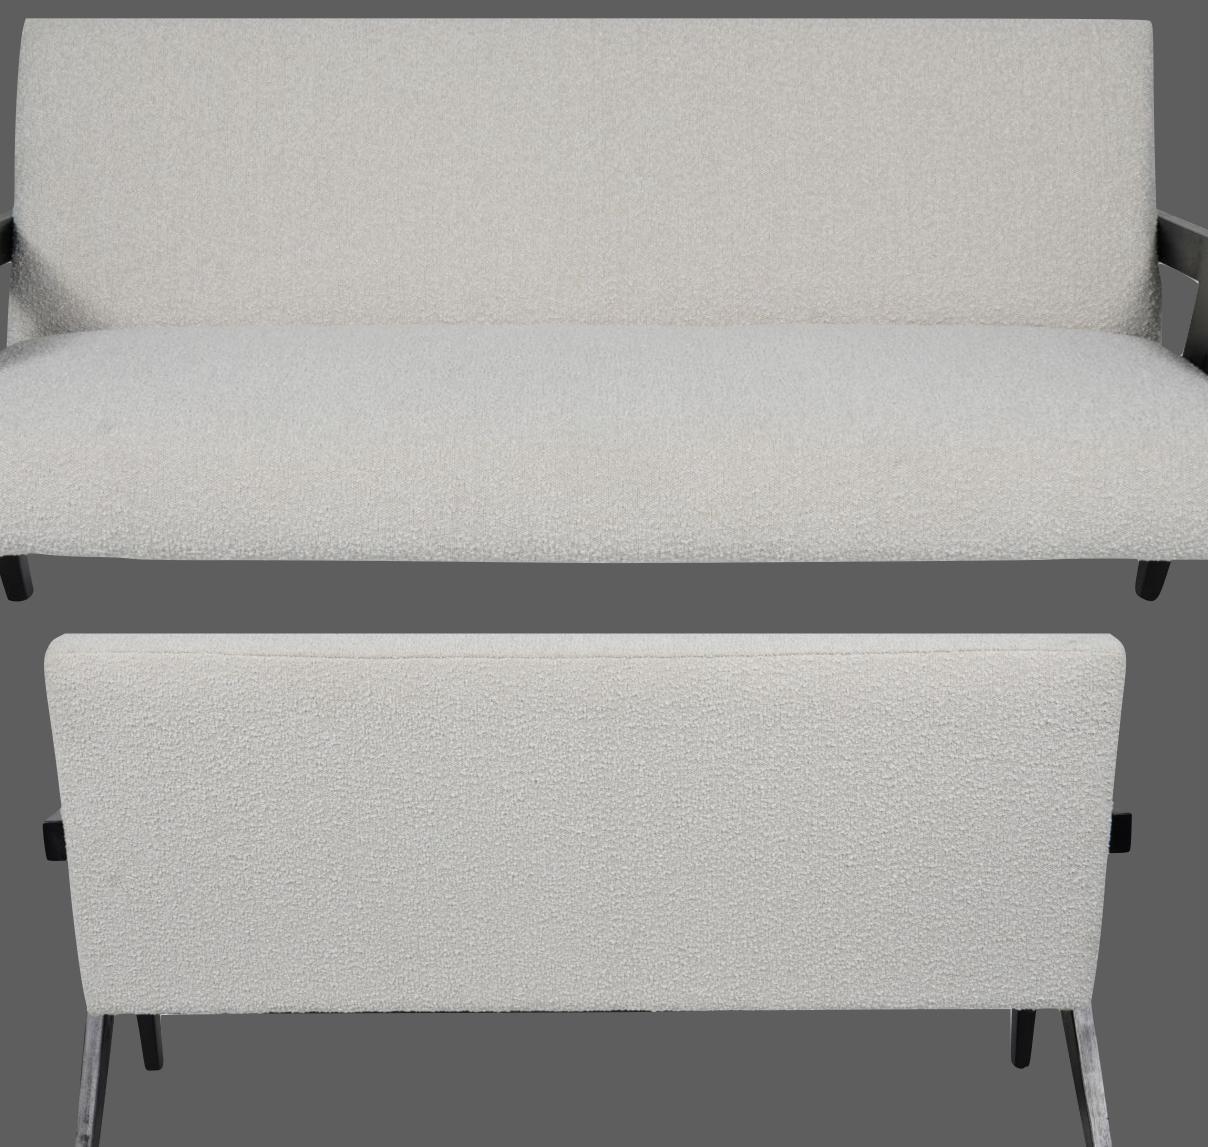

# Japandi wooden framed boucle sofa

### DIMENSIONS: 160 x 80 x 81 (WxDxH cm) $\pounds 1800$

### Japandi wooden framed boucle armchair

This armchair is crafted in a contemporary cream Boucle, with a contrasting solid black wooden frame. This casual occasional collection is ideal for lounging, is incredibly versatile and comfortable and is available both as an occasional chair and sofa. Look out for further colours coming soon.