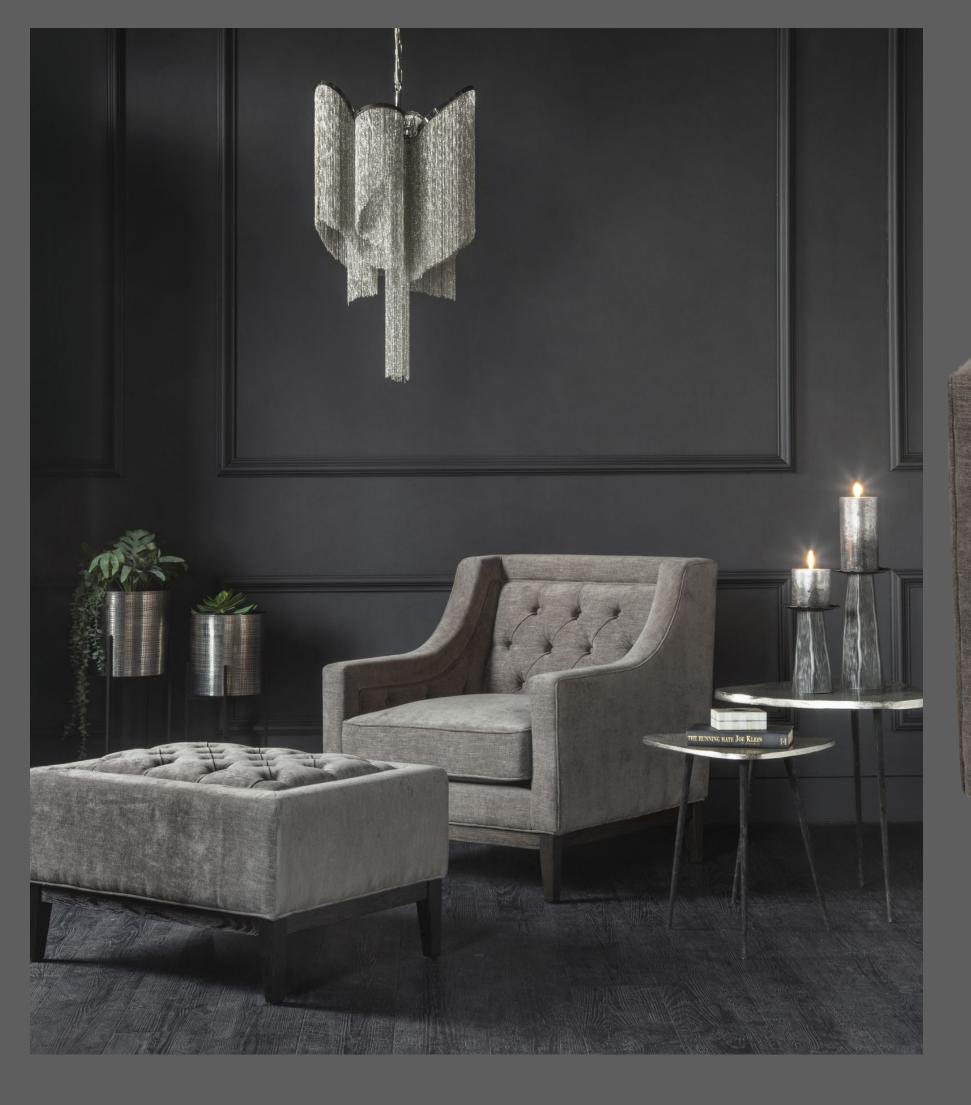

Upholstered in a beautiful woven fabric and available in two colours, this Occasional Armchair is made in warm grey and benefits from deep buttoning and piped detailing. It has a generous deep seat cushion and sits upon a solid deep brown wooden frame. This armchair requires simple self-assembly.

# Buttoned winged armchair in warm grey £980

DIMENSIONS: 81 x 86 x 86 (WxDxH cm)

### Also available in ivory