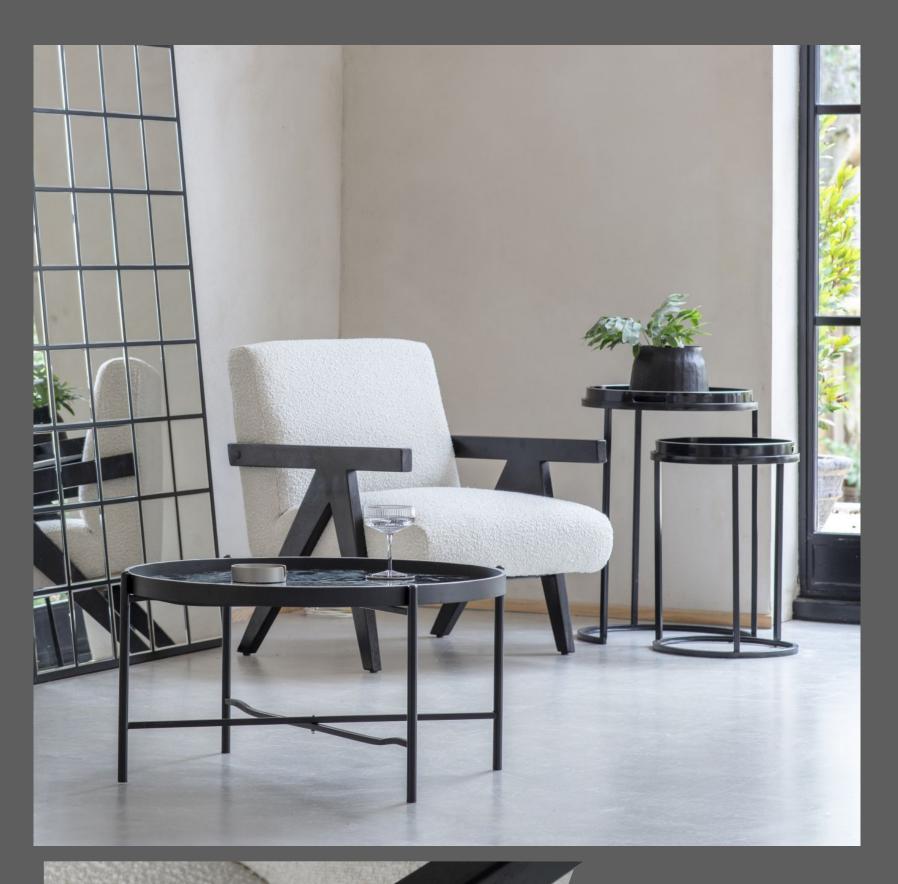

### Japandi wooden framed boucle armchair

This armchair is crafted in a contemporary cream Boucle, with a contrasting solid black wooden frame. This casual occasional collection is ideal for lounging, is incredibly versatile and comfortable and is available both as an occasional chair and sofa. Look out for further colours coming soon.