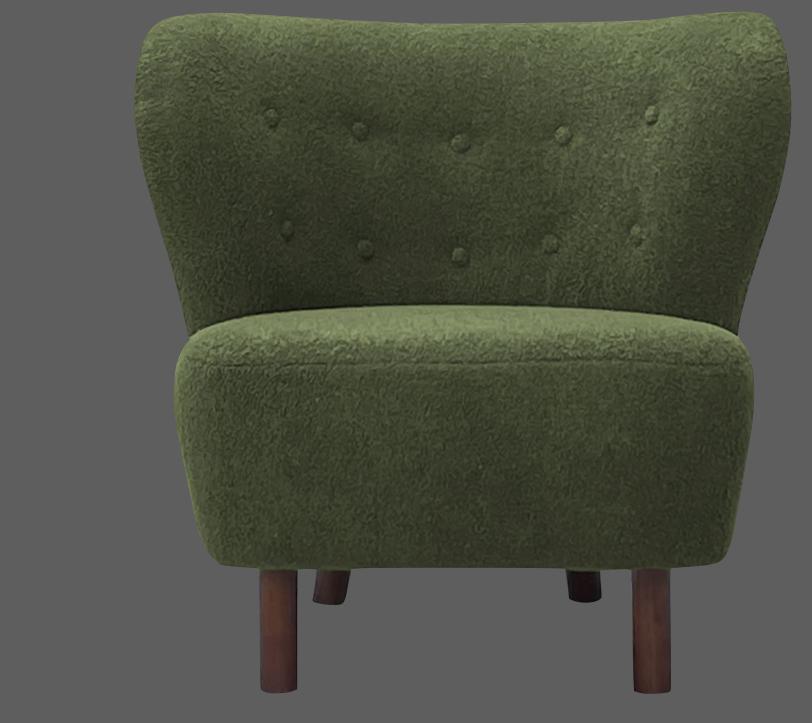

# Wingback Boucle cocktail chair Green

### DIMENSIONS: $61 \times 67 \times 80$ (WxDxH cm)