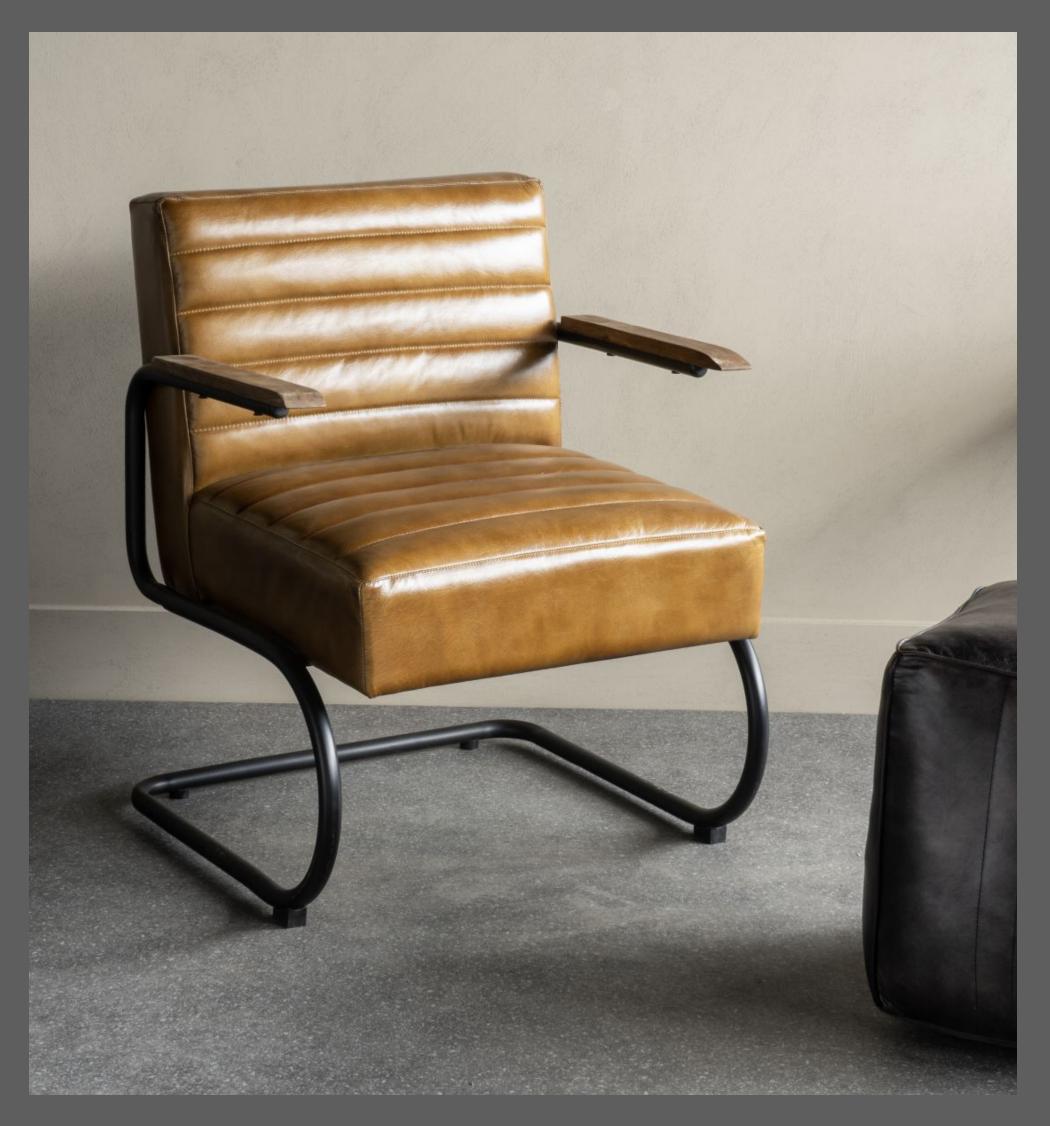

# Occasional leather chair in Cognac

Vintage style occasional chair in brown cognac colour on metal frame with generous upholstery and wooden armrests for a retro

> Seat height 44cm x width 54cm x depth 45cm. Make sure to watch our video on Instagram about this chair.