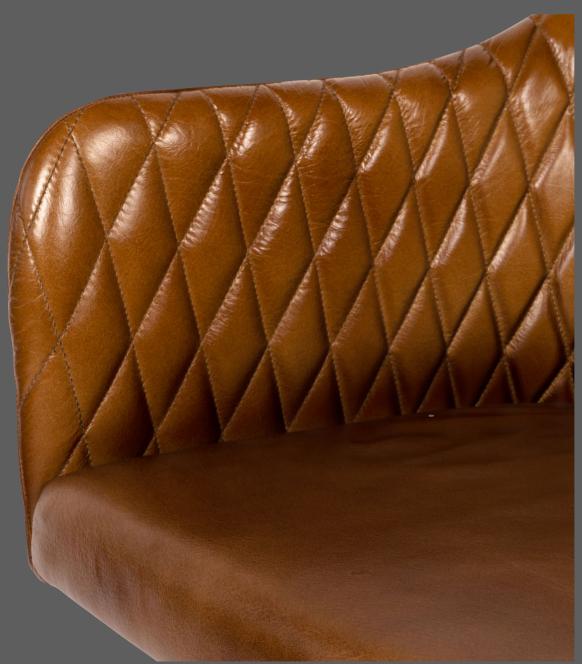

Office desk chair upholstered in cognac leather with diamond stitching on internal back and sides and plain back and sides mounted on castors with gas strut adjustable height between 50cm and 63cm. Seat width 45cm x depth 44cm.

### DIMENSIONS: 55 x 60 x 86 (WxDxH cm)

### Office desk chair in Cognac $\pounds600$

Make sure to watch our video on Instagram about this chair.

Upholstered in a beautiful woven fabric and available in two colours, this Occasional Armchair is made in soft Ivory and benefits from deep buttoning and piped detailing. It has a generous deep seat cushion and sits upon a solid deep brown wooden frame. This armchair requires simple self-assembly.