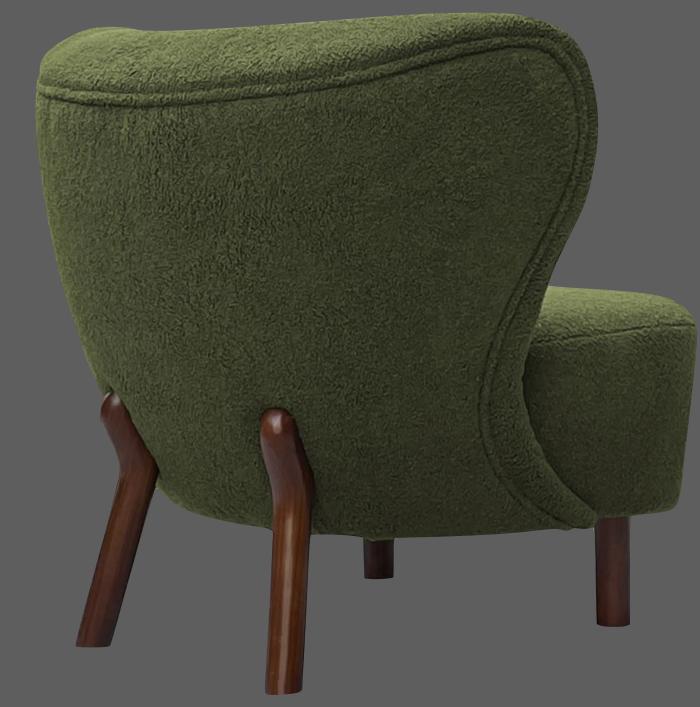

# Wingback Boucle cocktail chair Green

### DIMENSIONS: $61 \times 67 \times 80$ (WxDxH cm)