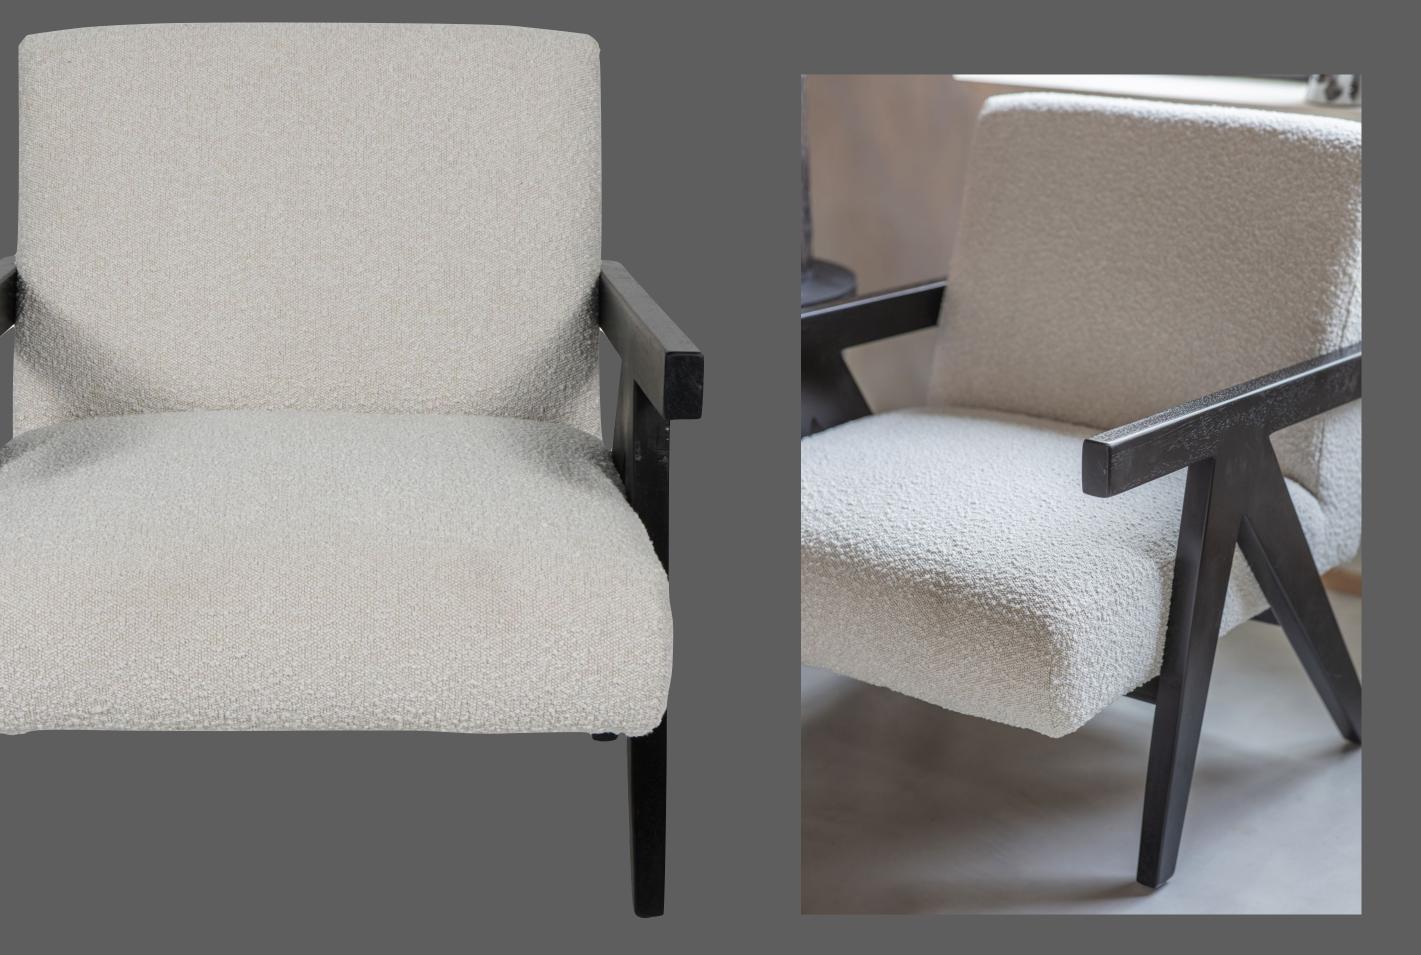

### Japandi wooden framed boucle armchair

This armchair is crafted in a contemporary cream Boucle, with a contrasting solid black wooden frame. This casual occasional collection is ideal for lounging, is incredibly versatile and comfortable and is available both as an occasional chair and sofa. Look out for further colours coming soon.