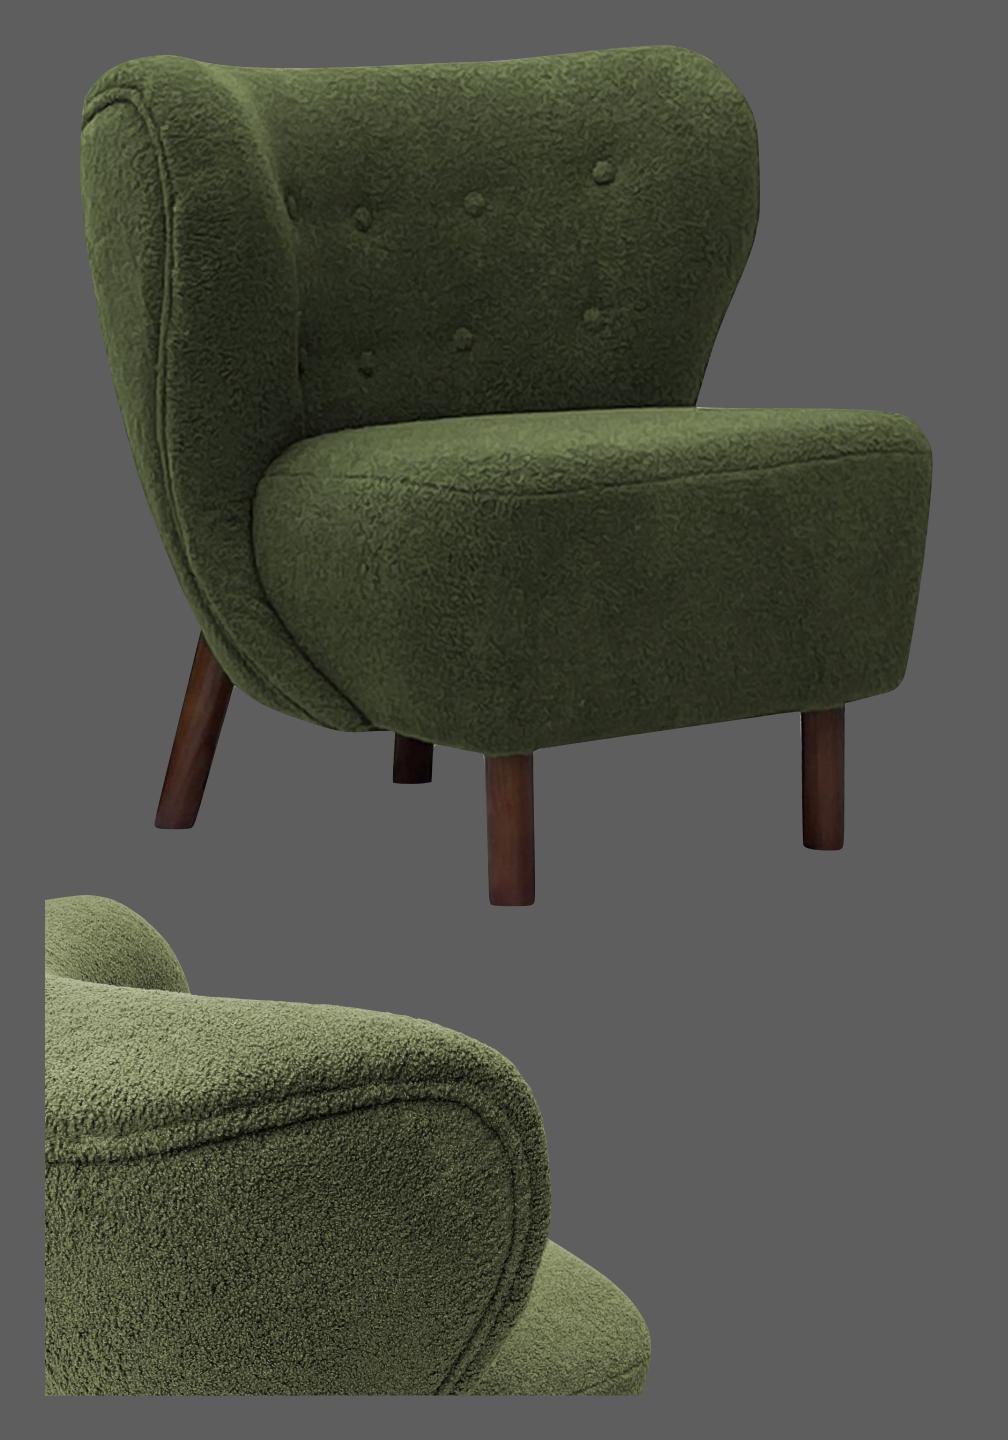

# Wingback Boucle cocktail chair Green

### DIMENSIONS: $61 \times 67 \times 80$ (WxDxH cm)