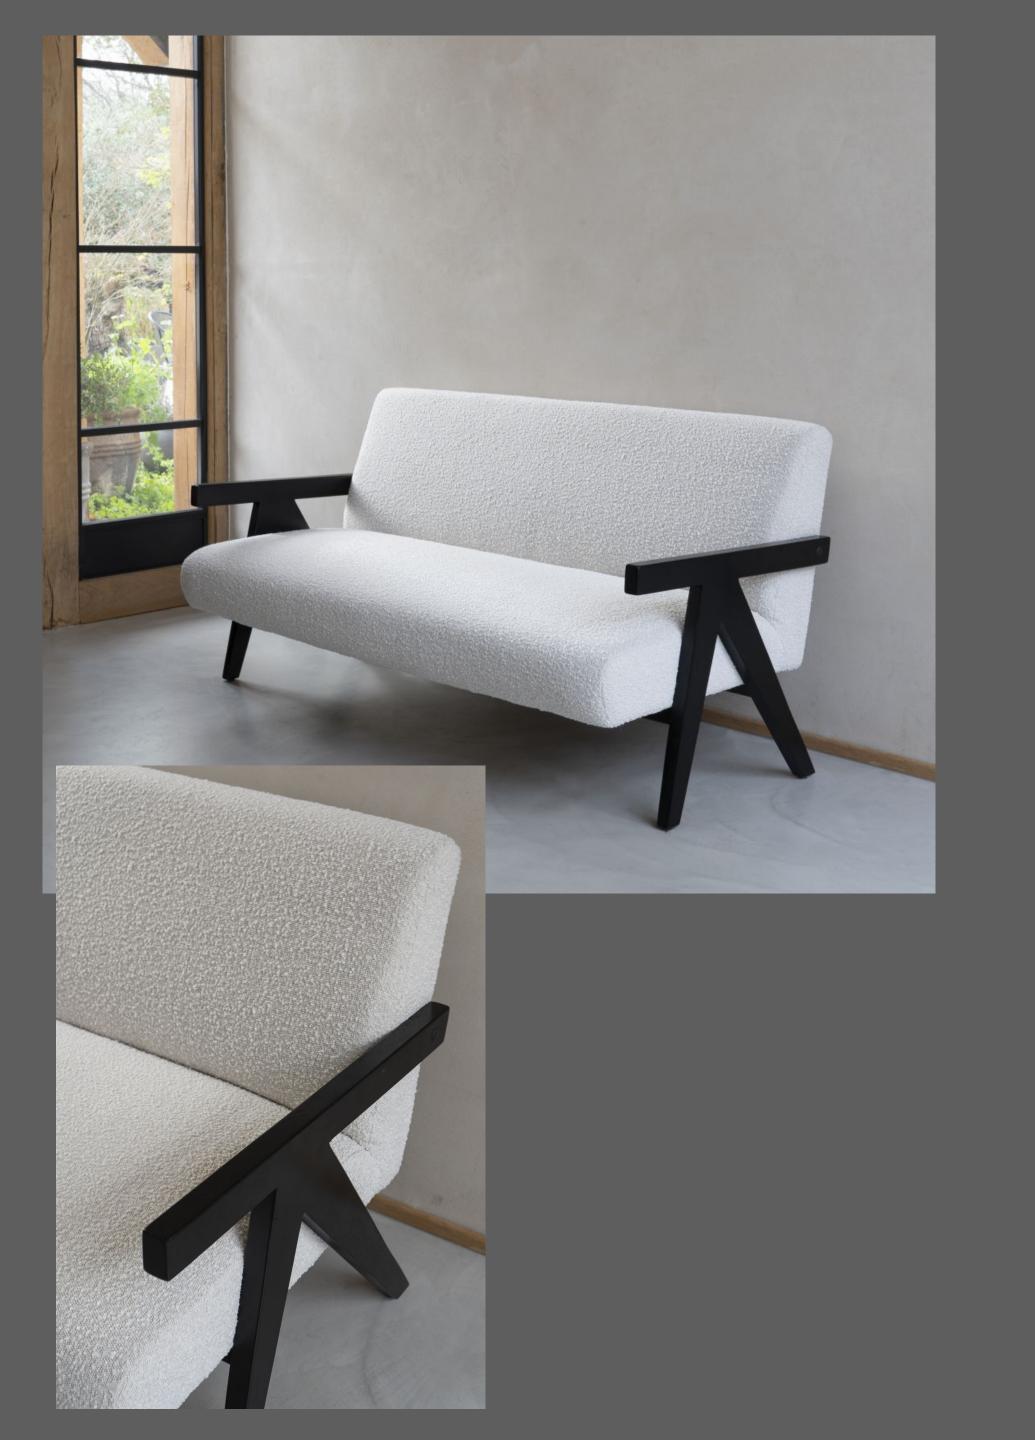

# Japandi wooden framed boucle sofa

### DIMENSIONS: 160 x 80 x 81 (WxDxH cm) $\pounds 1800$