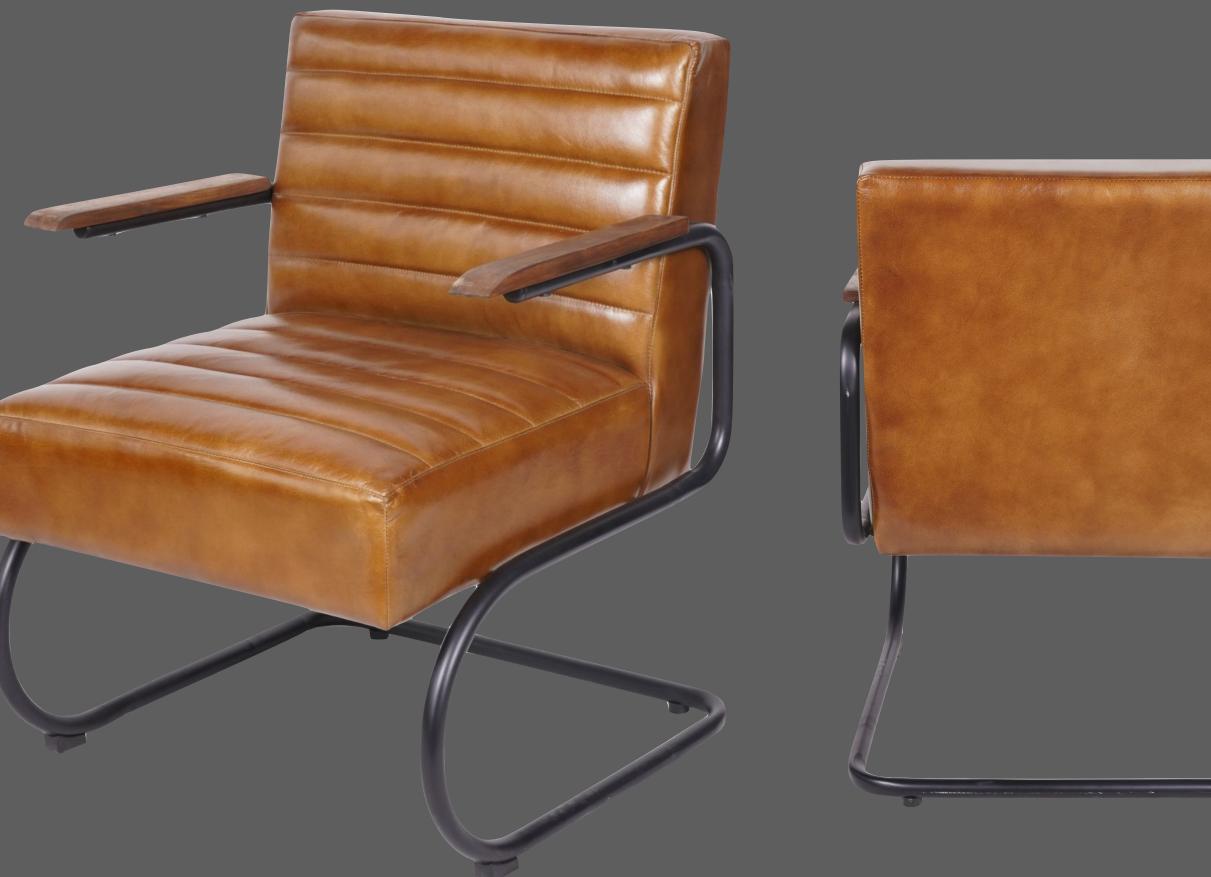

# Occasional leather chair in Cognac

Vintage style occasional chair in brown cognac colour on metal frame with generous upholstery and wooden armrests for a retro

> Seat height 44cm x width 54cm x depth 45cm. Make sure to watch our video on Instagram about this chair.