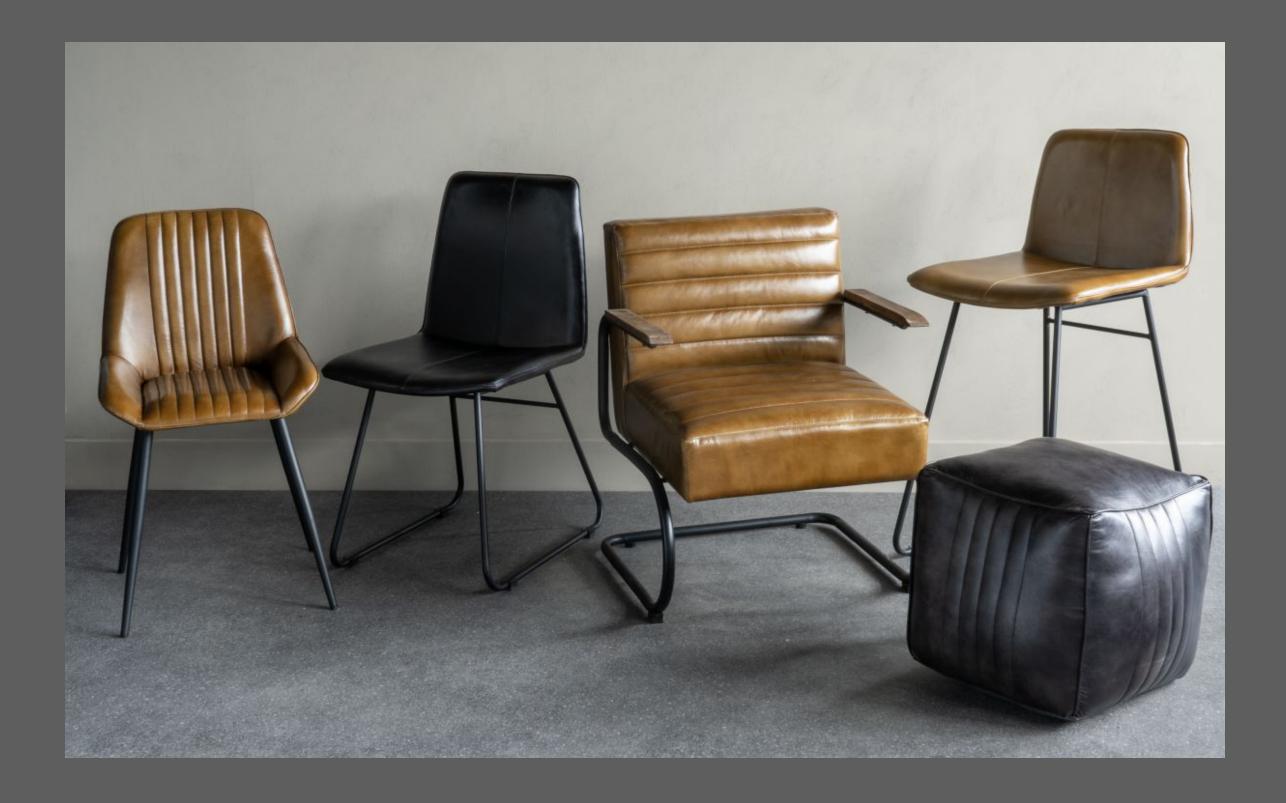

# Occasional leather chair in Cognac

Vintage style occasional chair in brown cognac colour on metal frame with generous upholstery and wooden armrests for a retro

> Seat height 44cm x width 54cm x depth 45cm. Make sure to watch our video on Instagram about this chair.

Office desk chair upholstered in cognac leather with diamond stitching on internal back and sides and plain back and sides mounted on castors with gas strut adjustable height between 50cm and 63cm. Seat width 45cm x depth 44cm.

### Office desk chair in Cognac $\pounds600$

Make sure to watch our video on Instagram about this chair.

Upholstered in a beautiful woven fabric and available in two colours, this Occasional Armchair is made in soft Ivory and benefits from deep buttoning and piped detailing. It has a generous deep seat cushion and sits upon a solid deep brown wooden frame. This armchair requires simple self-assembly.